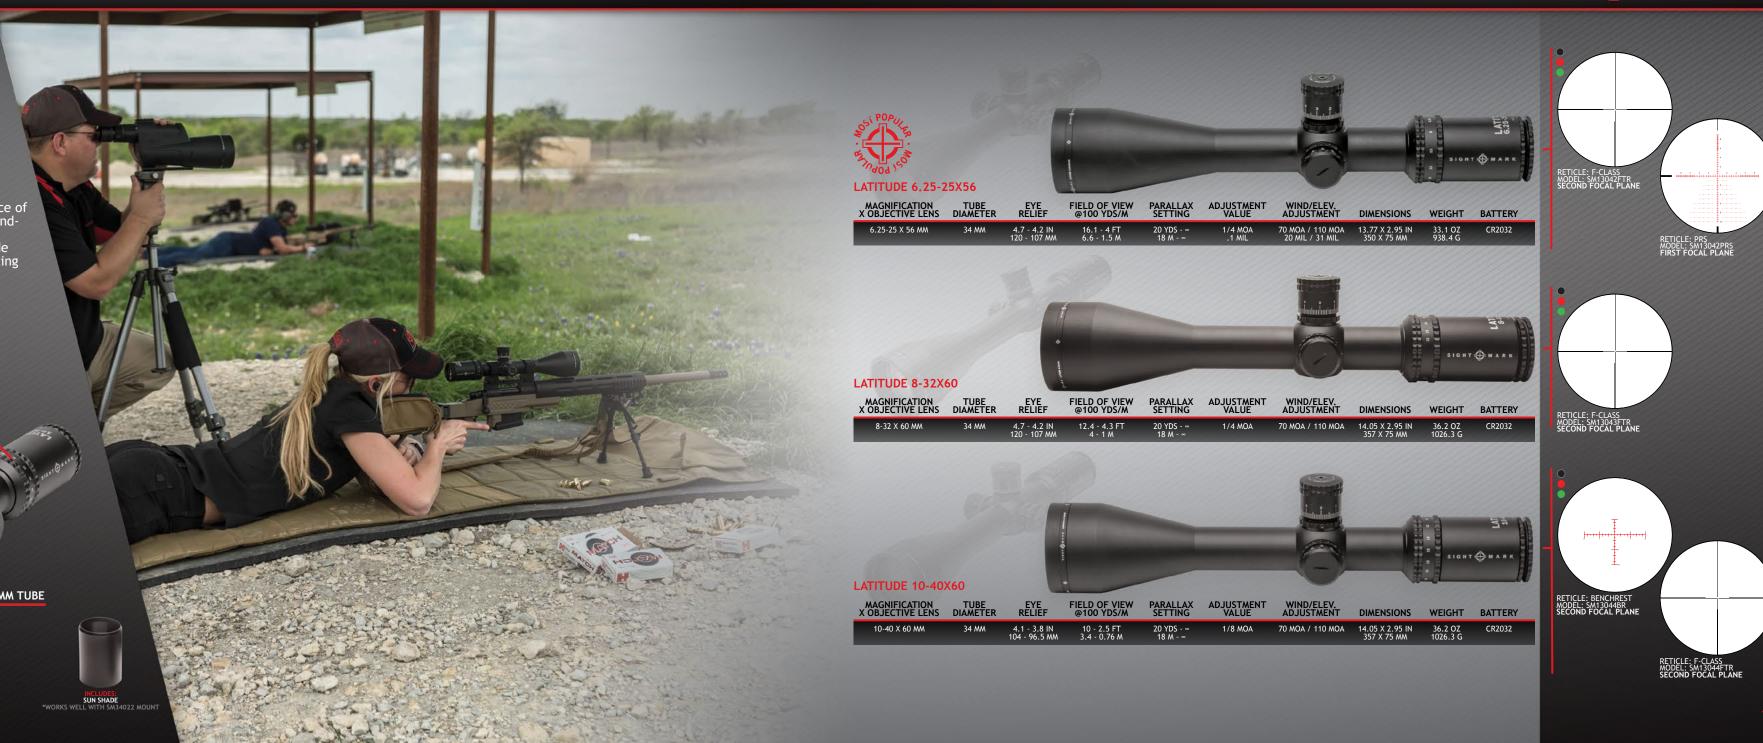

#### SIGHTMARK RETICLES

SIGHT 🛟 MARK

SIGHT 🛟 MARK

Latitude riflescopes deliver premium optic performance at affordable price points and peace of mind with our lifetime warranty. First- and second-focal-plane reticles, MOA or MRAD options and other precision riflescope features make Latitude Series optics a perfect solution for serious shooting onthe series and series and series and series shooting enthusiasts.

#### **RIFLESCOPES**

SIGHT 🛟 MARK°

| AGNIFICATION<br>BJECTIVE LENS | TUBE<br>DIAMETER | EYE<br>RELIEF                | FIELD OF VIEW<br>@100 YDS/M | PARALLAX<br>SETTING    | ADJUSTMENT<br>VALUE | WIND/ELEV.<br>ADJUSTMENT | DIMENSIONS                     | WEIGHT              | BATTERY |
|-------------------------------|------------------|------------------------------|-----------------------------|------------------------|---------------------|--------------------------|--------------------------------|---------------------|---------|
| 8-32 X 60 MM                  | 34 MM            | 4.7 - 4.2 IN<br>120 - 107 MM | 12.4 - 4.3 FT<br>4 - 1 M    | 20 YDS - ∞<br>18 M - ∞ | 1/4 MOA             | 70 MOA / 110 MOA         | 14.05 X 2.95 IN<br>357 X 75 MM | 36.2 OZ<br>1026.3 G | CR2032  |