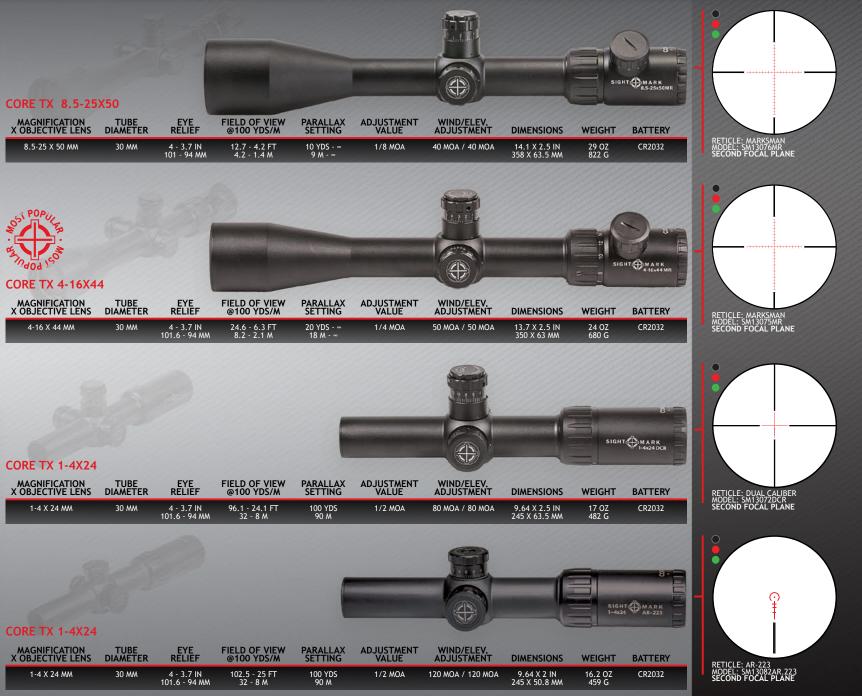

30MM TUBE

SIGHT 🛟 MARK

SIGHT A RK

Specifically designed for precision performance in tough CQB to long-range tactical environments, Core TX riflescopes promise a lifetime of shockproof, fogproof, dustproof and waterproof reliability.

EXPOSED LOCKING TURRETS

**30MM TUBES** 

STARTER RINGS FLIP-UP LENS COVERS