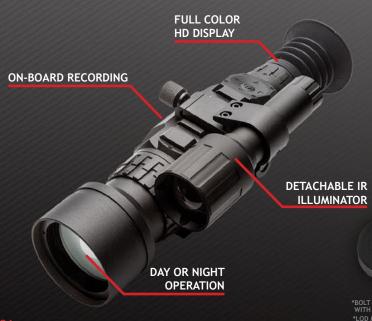

PG 59 HUNT WITH YOUR BOLT-ACTION GUN IN HIGH DEFINITION USING THE WRAITH LONG MOUNT CANTILEVER MOUNT SPECIFICALLY DESIGNED FOR THE WRAITH DIGITAL DAY/NIGHT RIFLESCOPE. THIS WEAVER PICATINNY MOUNT OFFERS MULTIPLE MOUNTING POSITIONS, AND POSITIONS YOUR SCOPE FORWARD FOR PROPER EYE RELIEF AND A WIDER FIELD OF VIEW.