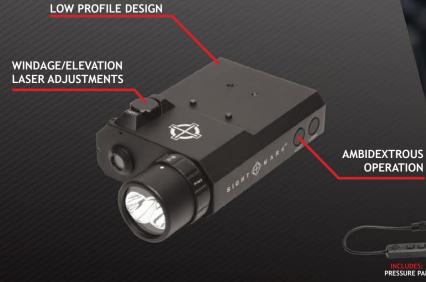

Before Bob's tireless efforts, Michigan hunters could only use rimfire rifles or shotguns for coyote-both are ineffective, possibly inhumane methods of dispatching such cunning and tough animals. Through boots-on-the-ground networking, a lot of research, 4,000 signatures and 42,000 members of his grassroots group, Bob pushed the Michigan Natural Resource Commission to pass the now-famous Amendment 11. On December 8, 2016, the order passed, opening the doors to a new world for Michigan hunters and bringing the unique adventure of night vision hunting to the Great Lake state.

Bob has been crucial in the fight to preserve hunter's way of life through education, advocation and assistance to predator hunters across Michigan and the United States, even going so far as providing in-home classes and field tutorials for new night vision hunters.