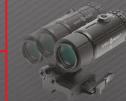

--------------|------------------|---------|
|                             | AGNIFIER         |                  |                             |                        |                         |                         | GLIT                           |                  |         |
| GNIFICATION<br>JECTIVE LENS | TUBE<br>DIAMETER | EYE<br>RELIEF    | FIELD OF VIEW<br>@100 YDS/M | EXIT PUPIL<br>DIAMETER | MOUNT<br>TYPE           | ALIGNMENT<br>ADJUSTMENT | DIMENSIONS                     | WEIGHT           | BATTERY |
| 5 X 23 MM                   | 30MM             | 2.25 IN<br>57 MM | 29.6 FT<br>9 8 M            | 4.6 MM                 | LOCKING<br>OUICK DETACH | EXTERNAL                | 4.72 X 1.67 IN<br>120 X 42 5MM | 10.9 OZ          |         |



FLIP-TO-SIDE MOUNT MODEL: SM19064



FLIP-TO-SIDE MOUNT MODEL: SM19063



FLIP-TO-SIDE MOUNT MODEL: SM19062

#### T-3 TACTICAL MAGNIFIER

| GNIFICATION<br>SJECTIVE LENS | TUBE<br>DIAMETER | EYE<br>RELIEF    | FIELD OF VIEW<br>@100 YDS/M | EXIT PUPIL<br>DIAMETER | MOUNT<br>TYPE           | ALIGNMENT<br>ADJUSTMENT | DIMENSIONS                   | WEIGHT             | BATTERY |
|------------------------------|------------------|------------------|-----------------------------|------------------------|-------------------------|-------------------------|------------------------------|--------------------|---------|
| 3 X 23 MM                    | 30 MM            | 2.25 IN<br>57 MM | 43.3 FT<br>14.4 M           | 7.6 MM                 | LOCKING<br>QUICK DETACH | EXTERNAL                | 4 X 1.67 IN<br>103 X 42.5 MM | 10.6 OZ<