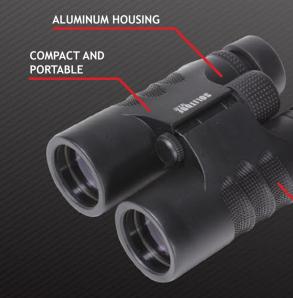

BULLET DROP COMPENSATION FOR 223 AND 308

RUBBER-ARMORED ALUMINUM BODY

FINE, ETCHED

| noond shi                   |               | 11/1/10            | <u> </u>                    | 0.                  |                     |                          |                           |                    |         |
|-----------------------------|---------------|--------------------|-----------------------------|---------------------|---------------------|--------------------------|---------------------------|--------------------|---------|
| SNIFICATION<br>JECTIVE LENS | MOUNT<br>TYPE | EYE<br>RELIEF      | FIELD OF VIEW<br>@100 YDS/M | PARALLAX<br>SETTING | ADJUSTMENT<br>VALUE | WIND/ELEV.<br>ADJUSTMENT | DIMENSIONS                | WEIGHT             | BATTERY |
| 3 X 24 MM                   | FIXED         | 2.83 IN<br>71.9 MM | 31.6 FT<br>10.5 M           | 100 YDS<br>90 M     | 1/2 MOA             | 160 MOA / 160 MOA        | 5.9 X 3 IN<br>150 X 77 MM | 17.2 OZ<br>487.6 G | CR2032  |

|                             |                         |                    |                             |                     |                     |                          | The series                | e Saran            | P       |                 |
|-----------------------------|-------------------------|--------------------|-----------------------------|---------------------|---------------------|--------------------------|---------------------------|--------------------|---------|-----------------|
| FHOUND 3>                   | (24 LQD                 |                    |                             |                     |                     |                          | 196                       |                    |         |                 |
| GNIFICATION<br>JECTIVE LENS | TUBE<br>DIAMETER        | EYE<br>RELIEF      | FIELD OF VIEW<br>@100 YDS/M | PARALLAX<br>SETTING | ADJUSTMENT<br>VALUE | WIND/ELEV.<br>ADJUSTMENT | DIMENSIONS                | WEIGHT             | BATTERY | RETICL<br>MODEL |
| 3 X 24 MM                   | LOCKING<br>QUICK DETACH | 2.83 IN<br>71.9 MM | 31.6 FT<br>10.5 M           | 100 YDS<br>90 M     | 1/2 MOA             | 160 MOA / 160 MOA        | 5.9 X 3 IN<br>150 X 77 MM | 19.9 OZ<br>564.1 G | CR2032  |                 |