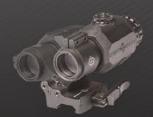

------|
|                             | AGNIFIER         |                  |                             |                        |                         |                         | GLIT                           |                  |         |
| GNIFICATION<br>JECTIVE LENS | TUBE<br>DIAMETER | EYE<br>RELIEF    | FIELD OF VIEW<br>@100 YDS/M | EXIT PUPIL<br>DIAMETER | MOUNT<br>TYPE           | ALIGNMENT<br>ADJUSTMENT | DIMENSIONS                     | WEIGHT           | BATTERY |
| 5 X 23 MM                   | 30MM             | 2.25 IN<br>57 MM | 29.6 FT<br>9 8 M            | 4.6 MM                 | LOCKING<br>OUICK DETACH | EXTERNAL                | 4.72 X 1.67 IN<br>120 X 42 5MM | 10.9 OZ          |         |



FLIP-TO-SIDE MOUNT MODEL: SM19064



FLIP-TO-SIDE MOUNT MODEL: SM19063



FLIP-TO-SIDE MOUNT MODEL: SM19062

#### T-3 TACTICAL MAGNIFIER

| GNIFICATION<br>SJECTIVE LENS | TUBE<br>DIAMETER | EYE<br>RELIEF    | FIELD OF VIEW<br>@100 YDS/M | EXIT PUPIL<br>DIAMETER | MOUNT<br>TYPE           | ALIGNMENT<br>ADJUSTMENT | DIMENSIONS                   | WEIGHT             | BATTERY |
|------------------------------|------------------|------------------|-----------------------------|------------------------|-------------------------|-------------------------|------------------------------|--------------------|---------|
| 3 X 23 MM                    | 30 MM            | 2.25 IN<br>57 MM | 43.3 FT<br>14.4 M           | 7.6 MM                 | LOCKING<br>QUICK DETACH | EXTERNAL                | 4 X 1.67 IN<br>103 X 42.5 MM | 10.6 OZ<br>300.5 G |         |



#### **XT-3