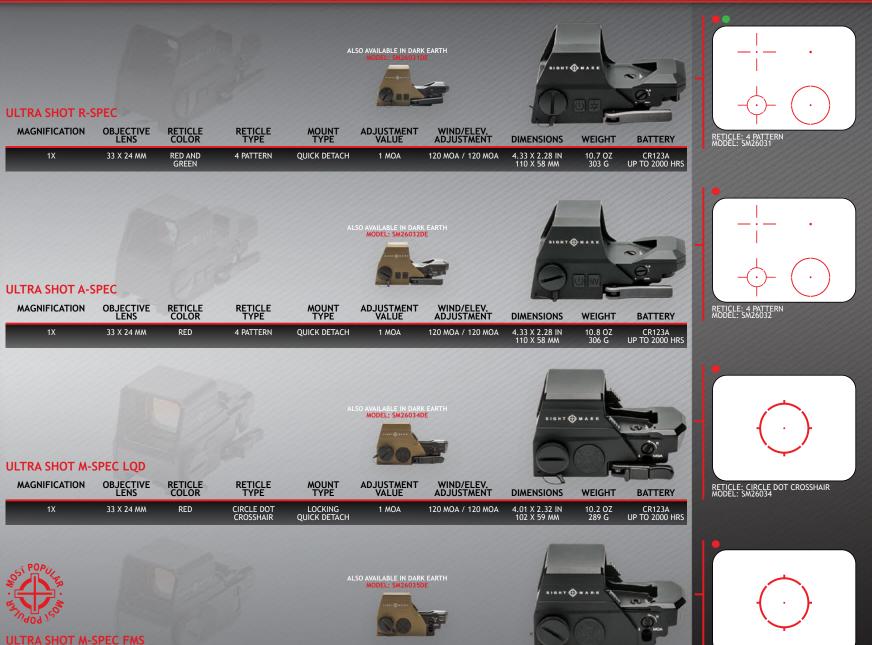

precise

rays are collimated to a single point. Point of focus is precise

of the objective lens will determine how accurate the sight is by how well it collimates light rays. Sightmark's advanced achromatic lens ensures the point of aim and point of impact always coincide.

Some sights include mounts that allow for absolute co-witness with back-up iron sights.





SIGHT 🛟 MARK





Designed to be the perfect close quarters optic line for demanding LEOs, professional competitors, personal defense enthusiasts and weekend shooters, RAM Series Ultra Shot Reflex Sights promise rock-solid stability, long battery life and a crisp, wide-angle, parallax-corrected field of view.



FULL METAL CONSTRUCTION

PARALLAX FREE RETICLE

AUTO SHUT-OFF

LARGE OBJECTIVE FOR QUICK AQUISITION

NEOPRENE COVER



MAGNIFICATION OBJECTIVE L ENS ADJUSTMENT VALUE WIND/ELEV. ADJUSTMENT RETICLE DIMENSIONS WEIGHT BATTERY 120 MOA / 120 MOA 4.01 X 2.32 IN 102 X 59 MM CIRCLE DOT CROSSHAIR 1 MOA 9.6 OZ 272 G CR123A UP TO 2000 HRS 33 X 24 MM RED FIXED



### **REFLEX SIGHTS**

SIGHT 🛟 MARK

RETICLE: CIRCLE DOT CROSSHAIR MODEL: SM26035

SIGHT 🛟 MARK

19 11 11







### **REFLEX SIGHTS**

SIGHT 🛟 MARK

SIGHT 🛟 MARK



Red dot sights designed to get you on target quickly and keep you there, especially in low-light environments, can mean the difference between success and failure. Our red dot sights are built to handle your hard work day after day, hour after hour, with unfailing reliability.



WIDE, LOW-PROFILE OBJECTIVE

LOW BATTERY

FULL METAL CONSTRUCTION

IDEAL FOR PISTOL AR'S & SHOTGUNS

0

×1

### **REF