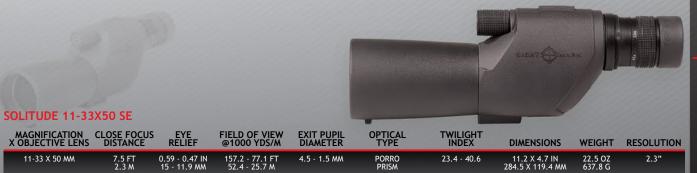

IGHT 🛟 MARK







#### SOLITUDE 20-60X60 SE

| AGNIFICATION<br>BJECTIVE LENS | CLOSE FOCUS<br>DISTANCE | EYE<br>RELIEF                 | FIELD OF VIEW<br>@1000 YDS/M     | EXIT PUPIL<br>DIAMETER | OPTICAL<br>TYPE |           | DIMENSIONS                      | WEIGHT              | RESOLUTION |
|-------------------------------|-------------------------|-------------------------------|----------------------------------|------------------------|-----------------|-----------|---------------------------------|---------------------|------------|
| 20-60 X 60 MM                 | 14 FT<br>4.26 M         | 0.6 - 0.55 IN<br>15.2 - 14 MM | 107.4 - 52.5 FT<br>35.8 - 17.5 M | 3 - 1 MM               | PORRO<br>PRISM  | 34.6 - 60 | 13.9 X 4.7 IN<br>353 X 119.4 MM | 36.6 OZ<br>1037.6 G | 2.7"       |







### BINOCULARS



Whether you're surveying wildlife, hunting whitetail or taking in your favorite sports team from the stands, the durable magnesium alloy, rubber-armored housing and extra-low dispersion glass found on Solitude XDs bring your outdoor views into crystal-clear focus.

MAGNESIUM ALLOY HOUSING WITH RUBBER ARMOR

FULLY MULTI-COATED OPTICS

PHASE CORRECTIVE PRISM COATINGS

INCLUDES: CASE LENS COVERS NECK STRAP

SOLITUDE

EXTRA LOW DISPERSION XD GLASS



SIGHT 🛟 MARK

SIGHT 🛟 MARK

### BINOCULARS



Out in the field you need optics you can depend on. Our binoculars offer wide, sharp fields of view, practical magnification options and a long-lasting aluminum housing with rubber-armor coating, getting you closer to the action season after season.



RUBBER ARMOR

INCLUDES: CA