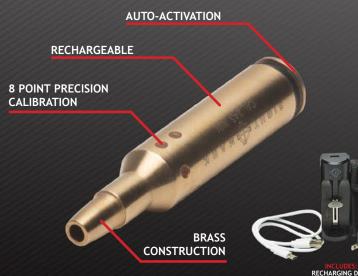

PG 55 ACCUDOT RED LASER BORESIGHTS ARE THE MOST EFFICIENT WAY TO ACCURATELY SIGHT-IN YOUR FIREARM AND SAVE AMMO. THEY FEATURE AN INTERNAL RECHARGEABLE BATTERY, AUTO-ON/OFF FUNCTIONALITY AND A THICK-WALLED, PRECISION-MACHINED BRASS CASE. A CLASS IIIA LASER AND IMPROVED CHAMBER FIT INCREASE YOUR CHANCES OF LANDING ON PAPER ON YOUR FIRST SHOT. AUTO-ACTIVATION ALSO HELPS SAVE BATTERY LIFE AND CONSUMES POWER ONLY WHEN THE BORESIGHT IS CHAMBERED. ACCUDOT RED LASER BORESIGHTS INCLUDE RECHARGING DOCK, USB CABLE, WALL ADAPTER AND CARRYING CASE.