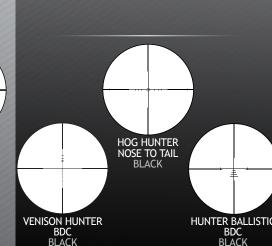

HUNTING

he second-focal-plane HDR Hunter Dot Reticle lesigned to reduce the time it takes to acquir he reticle's aiming point. This reticle can bused for hunting various game, large or small. Th esign provides a 1.1 MOA central aiming dot a 12x, critical for precise shot placement. At 3x, t same dot is 4.4 MOA and easy for the eye to picl up. The heavy duplex posts also aids in leading the eye toward the aiming dot.