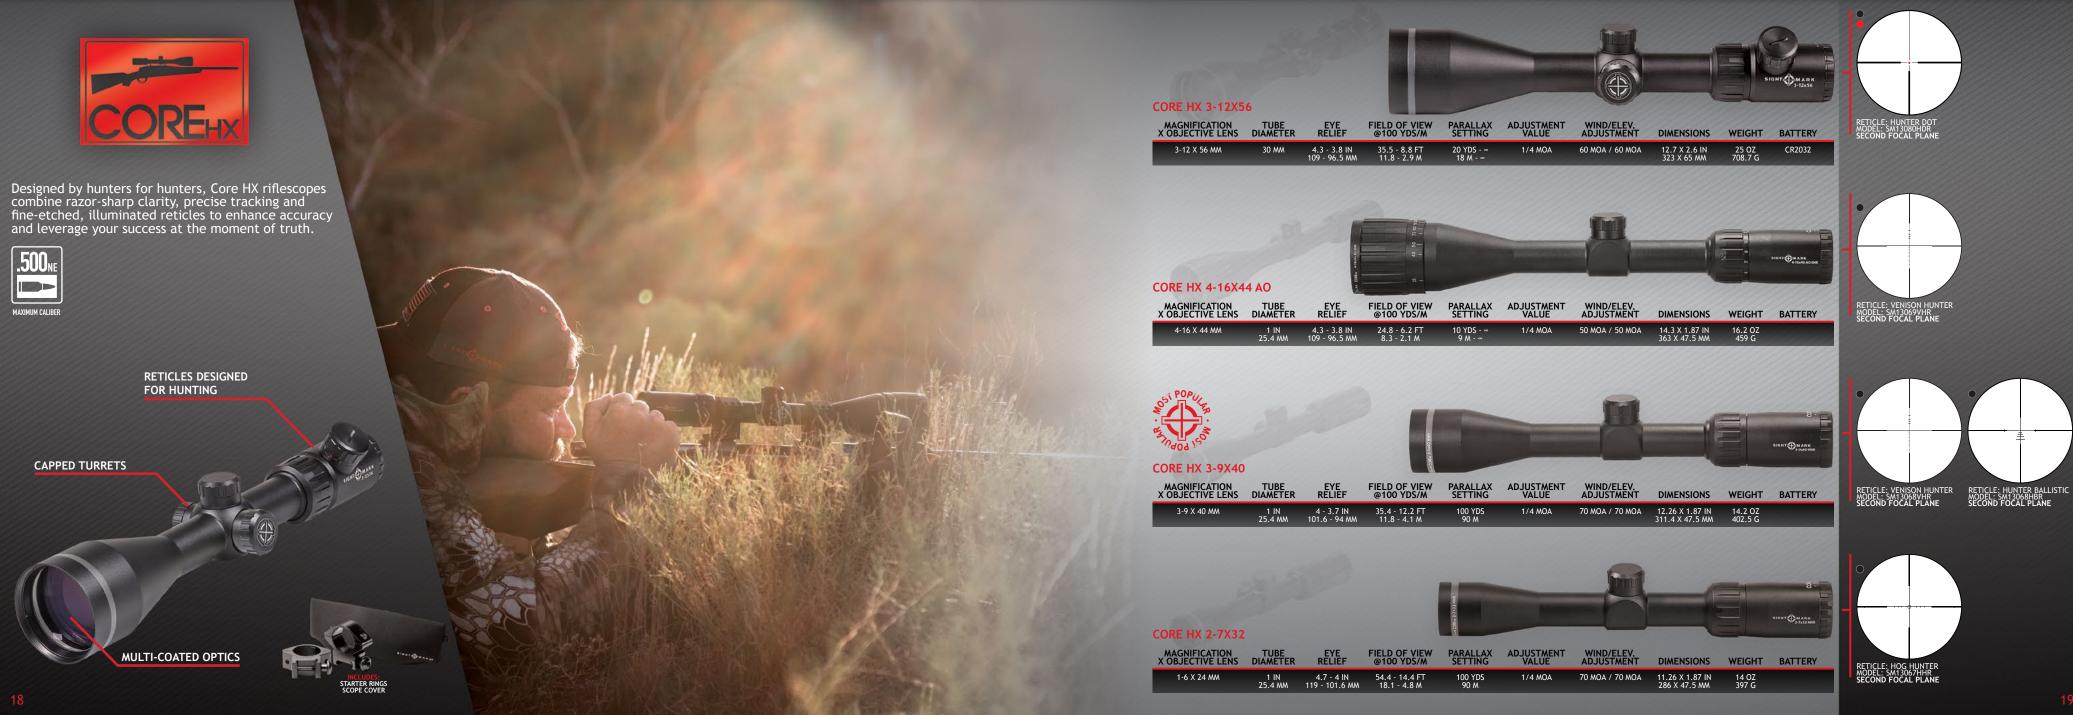

#### SIGHTMARK RETICLES

SIGHT 🛟 MARK

SIGHT 🛟 MARK

Latitude riflescopes deliver premium optic performance at affordable price points and peace of mind with our lifetime warranty. First- and second-focal-plane reticles, MOA or MRAD options and other precision riflescope features make Latitude Series optics a perfect solution for serious shooting onthe series and series and series and series shooting enthusiasts.

#### **RIFLESCOPES**

| RE HX 2-7X32                  |                  |                              |                                | and the second s |                     |                          |                                  |                | 2-75-12-1448 |
|-------------------------------|------------------|------------------------------|--------------------------------|--------------------------------------------------------------------------------------------------------------------------------------------------------------------------------------------------------------------------------------------------------------------------------------------------------------------------------------------------------------------------------------------------------------------------------------------------------------------------------------------------------------------------------------------------------------------------------------------------------------------------------------------------------------------------------------------------------------------------------------------------------------------------------------------------------------------------------------------------------------------------------------------------------------------------------------------------------------------------------------------------------------------------------------------------------------------------------------------------------------------------------------------------------------------------------------------------------------------------------------------------------------------------------------------------------------------------------------------------------------------------------------------------------------------------------------------------------------------------------------------------------------------------------------------------------------------------------------------------------------------------------------------------------------------------------------------------------------------------------------------------------------------------------------------------------------------------------------------------------------------------------------------------------------------------------------------------------------------------------------------------------------------------------------------------------------------------------------------------------------------------------|---------------------|--------------------------|----------------------------------|----------------|--------------|
| AGNIFICATION<br>BJECTIVE LENS | TUBE<br>DIAMETER | EYE<br>RELIEF                | FIELD OF VIEW<br>@100 YDS/M    | PARALLAX<br>SETTING                                                                                                                                                                                                                                                                                                                                                                                                                                                                                                                                                                                                                                                                                                                                                                                                                                                                                                                                                                                                                                                                                                                                                                                                                                                                                                                                                                                                                                                                                                                                                                                                                                                                                                                                                                                                                                                                                                                                                                                                                                                                                                            | ADJUSTMENT<br>VALUE | WIND/ELEV.<br>ADJUSTMENT | DIMENSIONS                       | WEIGHT         | BATTERY      |
| 1-6 X 24 MM                   | 1 IN<br>25.4 MM  | 4.7 - 4 IN<br>119 - 101.6 MM | 54.4 - 14.4 FT<br>18.1 - 4.8 M | 100 YDS<br>90 M                                                                                                                                                                                                                                                                                                                                                                                                                                                                                                                                                                                                                                                                                                                                                                                                                                                                                                                                                                                                                                                                                                                                                                                                                                                                                                                                                                                                                                                                                                                                                                                                                                                                                                                                                                                                                                                                                                                                                                                                                                                                                                                | 1/4 MOA             | 70 MOA / 70 MOA          | 11.26 X 1.87 IN<br>286 X 47.5 MM | 14 OZ<br>397 G |              |