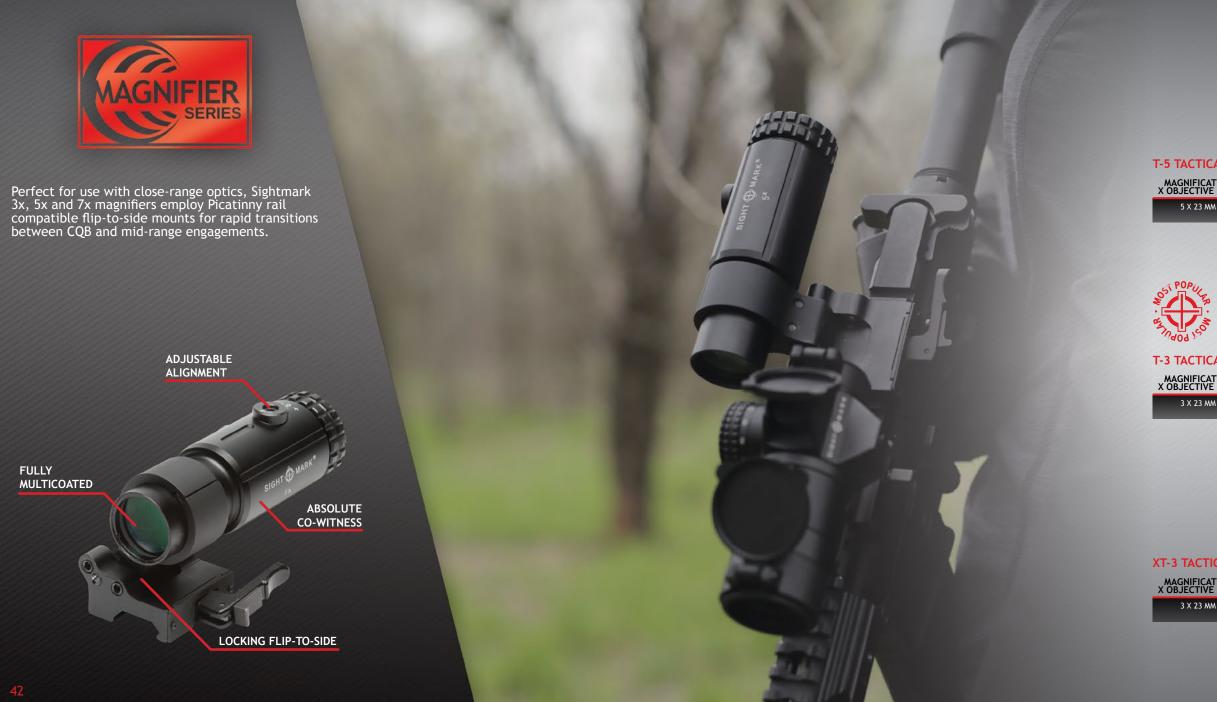

ROSSHAIR                         | CIRCLE DOT CROSSHAIR                         | 2 MOA DOT                                                      | 2 MOA DOT                                                      | 3 MOA DOT                                                      | 3 MOA DOT                                                              |     | 5 MOA DOT                                  | 5 MOA DOT                                  | 2 MOA DOT                                           | 2 MOA DOT                                                  | 2 MOA DOT                          | 2 MOA DOT                          | 2 MOA DOT                          | 4 MOA DOT                          | 4 MOA DOT                          |

### SIGHTS COMPARISON

SIGHT 🛟 MARK

SIGHT 🛟 MARK





### MAGNIFIERS

SIGHT 🛟 MARK

|                             |                  |                  |                             |                        |                         | Ī                       |                                | SIGHT ⊕ M.<br>SX | ARK*    |
|-----------------------------|------------------|------------------|-----------------------------|------------------------|-------------------------|-------------------------|--------------------------------|------------------|---------|
|                             | AGNIFIER         |                  |                             |                        |                         |                         | GLIT                           |                  |         |
| GNIFICATION<br>JECTIVE LENS | TUBE<br>DIAMETER |