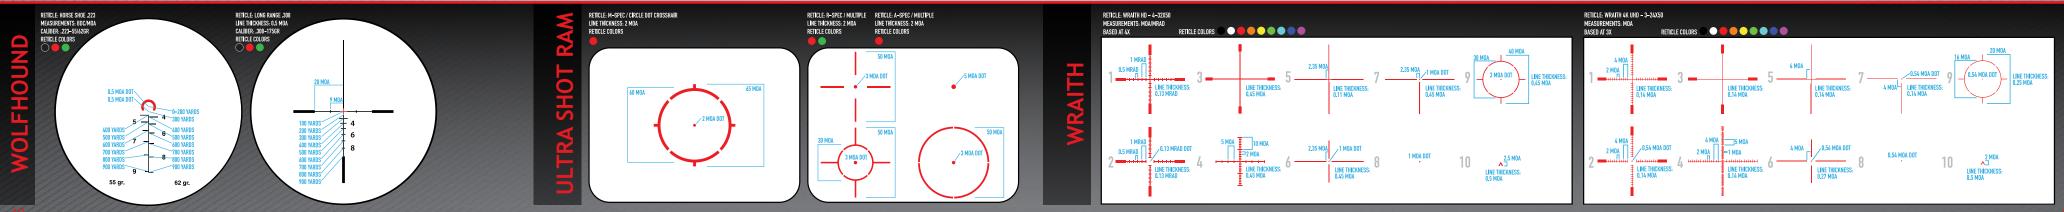

#### Reticle: LR1 Line Thickness: 0.12 MOA Measurements: MOA

The vertical and horizonta MOA scales are scaled in 2 MOA right end of the vertical and horizontal scale are scaled reticle's drop lines contain a series of reference dots for quick windage holdovers in 1 MOA increments. Finally, the aiming crosshair is 0.12 MOA.

The TMD-HW is a first-focal-plane reticle designed for long-range shooting and is based on milliradian (mrad or mil) design. Milliradian is a measurement of angle. A single mrad is equal to 10 cm at 100 meters. The reticle can be used to determine ranges and shot holdovers for wind compensation and moving targets. The vertical and horizontal mrad scales are scaled in .5 mrad increments and can be used for range finding and holdovers. The top and right end of the vertical and horizontal scale are scaled in 0.2 mrad increments for precision range estimation. The reticle's drop lines contain a series of reference dots for quick windage holdovers. Finally, the .03 mrad crosshair provides an ultra-fine aiming point for precision shooting even at 30x power.

HUNTING

he second-focal-plane HDR Hunter Dot Reticle lesigned to reduce the time it takes to acquir he reticle's aiming point. This reticle can bused for hunting various game, large or small. Th esign provides a 1.1 MOA central aiming dot a 12x, critical for precise shot placement. At 3x, t same dot is 4.4 MOA and easy for the eye to picl up. The heavy duplex posts also aids in leading the eye toward the aiming dot.

AR-223 .223 BDC

**SPORTING & TACTICAL** 

The CR1 reticle is a second-focal-plane, minute of

angle (MOA) reticle. This reticle is calibrated for

5.56x45/.223 Rem. 55gr FMJ ammo. The reticle

was designed for a 100 yds/91.44 m zero. At 6x

magnification, the 1 MOA aiming dot is used to engage

targets from 0 to 200 yds/183 m. The reticle consists

of a circle dot design for guick target acquisition

in close range engagements. At 1x magnification,

the outer circle will cover approximately 38

centimeters of a target at 25 yds / 23 m. This is

Below the aiming dot, holdovers can be used to

determine range of IPSC targets and perform ballistic

holdovers out to 600 yds / 549 m. Finally, the main

horizontal subtension is scaled in 5 MOA increments

UAL CALIBER

.223/.308 BDC

(at 6x) and can be used for leads for moving targets.

MOA DAS

nearly equivalent to shoulder width of IPSC targets.

#### Reticle: LR2 Line Thickness: 0.03 MRAD **Measurements: MRAD**

MRAD scales are scaled in 0.5 MRAD increments. The top, left, and right end of the vertical and horizontal scale are scaled in 0.1 MRAD increments. The reticle's drop lines contain a series of reference dots for quick windage holdovers in 0.2 MRAD increments. Finally, the aiming crosshair is 0.3 MRAD.