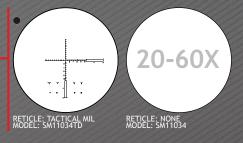

|                             | Comments of the second | Contraction of the second seco | Contraction of the second seco | Contraction of the second | Contract of           | J.                                       | 1                                        | J.                                       | ~                                        | J.                                       | and the second s | A                                        |                                          | and the second                           | -                                        | 250                                      | Or the state                  |                               | o the                         | 0                             | Oratoric                      |
|-----------------------------|-------------------------------------------------------------------------------------------------------------------------------------------------------------------------------------------------------------------------------------------------------------------------------------------------------------------------------------------------------------------------------------------------------------------------------------------------------------------------------------------------------------------------------------------------------------------------------------------------------------------------------------------------------------------------------------------------------------------------------------------------------------------------------------------------------------------------------------------------------------------------------------------------------------------------------------------------------------------------------------------------------------------------------------------------------------------------------------------------------------------------------------------------------------------------------------------------------------------------------------------------------------------------------------------------------------------------------------------------------------------------------------------------------------------------------------------------------------------------------------------------------------------------------------------------------------------------------------------------------------------------------------------------------------------------------------------------------------------------------------------------------------------------------------------------------------------------------------------------------------------------------------------------------------------------------------------------------------------------------------------------------------------------------------------------------------------------------------------------------------------------------|--------------------------------------------------------------------------------------------------------------------------------------------------------------------------------------------------------------------------------------------------------------------------------------------------------------------------------------------------------------------------------------------------------------------------------------------------------------------------------------------------------------------------------------------------------------------------------------------------------------------------------------------------------------------------------------------------------------------------------------------------------------------------------------------------------------------------------------------------------------------------------------------------------------------------------------------------------------------------------------------------------------------------------------------------------------------------------------------------------------------------------------------------------------------------------------------------------------------------------------------------------------------------------------------------------------------------------------------------------------------------------------------------------------------------------------------------------------------------------------------------------------------------------------------------------------------------------------------------------------------------------------------------------------------------------------------------------------------------------------------------------------------------------------------------------------------------------------------------------------------------------------------------------------------------------------------------------------------------------------------------------------------------------------------------------------------------------------------------------------------------------|--------------------------------------------------------------------------------------------------------------------------------------------------------------------------------------------------------------------------------------------------------------------------------------------------------------------------------------------------------------------------------------------------------------------------------------------------------------------------------------------------------------------------------------------------------------------------------------------------------------------------------------------------------------------------------------------------------------------------------------------------------------------------------------------------------------------------------------------------------------------------------------------------------------------------------------------------------------------------------------------------------------------------------------------------------------------------------------------------------------------------------------------------------------------------------------------------------------------------------------------------------------------------------------------------------------------------------------------------------------------------------------------------------------------------------------------------------------------------------------------------------------------------------------------------------------------------------------------------------------------------------------------------------------------------------------------------------------------------------------------------------------------------------------------------------------------------------------------------------------------------------------------------------------------------------------------------------------------------------------------------------------------------------------------------------------------------------------------------------------------------------|---------------------------|-----------------------|------------------------------------------|------------------------------------------|------------------------------------------|------------------------------------------|------------------------------------------|--------------------------------------------------------------------------------------------------------------------------------------------------------------------------------------------------------------------------------------------------------------------------------------------------------------------------------------------------------------------------------------------------------------------------------------------------------------------------------------------------------------------------------------------------------------------------------------------------------------------------------------------------------------------------------------------------------------------------------------------------------------------------------------------------------------------------------------------------------------------------------------------------------------------------------------------------------------------------------------------------------------------------------------------------------------------------------------------------------------------------------------------------------------------------------------------------------------------------------------------------------------------------------------------------------------------------------------------------------------------------------------------------------------------------------------------------------------------------------------------------------------------------------------------------------------------------------------------------------------------------------------------------------------------------------------------------------------------------------------------------------------------------------------------------------------------------------------------------------------------------------------------------------------------------------------------------------------------------------------------------------------------------------------------------------------------------------------------------------------------------------|------------------------------------------|------------------------------------------|------------------------------------------|------------------------------------------|------------------------------------------|-------------------------------|-------------------------------|-------------------------------|-------------------------------|-------------------------------|
| SERIES                      | LATITUDE                                                                                                                                                                                                                                                                                                                                                                                                                                                                                                                                                                                                                                                                                                                                                                                                                                                                                                                                                                                                                                                                                                                                                                                                                                                                                                                                                                                                                                                                                                                                                                                                                                                                                                                                                                                                                                                                                                                                                                                                                                                                                                                      | LATITUDE                                                                                                                                                                                                                                                                                                                                                                                                                                                                                                                                                                                                                                                                                                                                                                                                                                                                                                                                                                                                                                                                                                                                                                                                                                                                                                                                                                                                                                                                                                                                                                                                                                                                                                                                                                                                                                                                                                                                                                                                                                                                                                                       | LATITUDE                                                                                                                                                                                                                                                                                                                                                                                                                                                                                                                                                                                                                                                                                                                                                                                                                                                                                                                                                                                                                                                                                                                                                                                                                                                                                                                                                                                                                                                                                                                                                                                                                                                                                                                                                                                                                                                                                                                                                                                                                                                                                                                       | LATITUDE                  | LATITUDE              | CITADEL                                  | CITADEL                                  | CITADEL                                  | CITADEL                                  | CITADEL                                  | CITADEL                                                                                                                                                                                                                                                                                                                                                                                                                                                                                                                                                                                                                                                                                                                                                                                                                                                                                                                                                                                                                                                                                                                                                                                                                                                                                                                                                                                                                                                                                                                                                                                                                                                                                                                                                                                                                                                                                                                                                                                                                                                                                                                        | CITADEL                                  | CORE TX                                  | CORE TX                                  | CORE TX                                  | CORE TX                                  | CORE HX                       |
| MODEL #                     | SM13042PRS                                                                                                                                                                                                                                                                                                                                                                                                                                                                                                                                                                                                                                                                                                                                                                                                                                                                                                                                                                                                                                                                                                                                                                                                                                                                                                                                                                                                                                                                                                                                                                                                                                                                                                                                                                                                                                                                                                                                                                                                                                                                                                                    | SM13042FTR                                                                                                                                                                                                                                                                                                                                                                                                                                                                                                                                                                                                                                                                                                                                                                                                                                                                                                                                                                                                                                                                                                                                                                                                                                                                                                                                                                                                                                                                                                                                                                                                                                                                                                                                                                                                                                                                                                                                                                                                                                                                                                                     | SM13043FTR                                                                                                                                                                                                                                                                                                                                                                                                                                                                                                                                                                                                                                                                                                                                                                                                                                                                                                                                                                                                                                                                                                                                                                                                                                                                                                                                                                                                                                                                                                                                                                                                                                                                                                                                                                                                                                                                                                                                                                                                                                                                                                                     | SM13044BR                 | SM13044FTR            | SM13040LR2                               | SM13039LR1                               | SM13039LR2                               | SM13039MR2                               | SM13138CR1                               | SM13138HDR                                                                                                                                                                                                                                                                                                                                                                                                                                                                                                                                                                                                                                                                                                                                                                                                                                                                                                                                                                                                                                                                                                                                                                                                                                                                                                                                                                                                                                                                                                                                                                                                                                                                                                                                                                                                                                                                                                                                                                                                                                                                                                                     | SM13038CR1                               | SM13076MR                                | SM13075MR                                | SM13072DCR                               | SM13082AR.223                            | SM13080HDR                    | SM13069VHR                    | SM13068VHR                    | SM13068HBR                    | SM13067HHR                    |
| MAGNIFICATION               | 6.25 - 25X                                                                                                                                                                                                                                                                                                                                                                                                                                                                                                                                                                                                                                                                                                                                                                                                                                                                                                                                                                                                                                                                                                                                                                                                                                                                                                                                                                                                                                                                                                                                                                                                                                                                                                                                                                                                                                                                                                                                                                                                                                                                                                                    | 6.25 - 25X                                                                                                                                                                                                                                                                                                                                                                                                                                                                                                                                                                                                                                                                                                                                                                                                                                                                                                                                                                                                                                                                                                                                                                                                                                                                                                                                                                                                                                                                                                                                                                                                                                                                                                                                                                                                                                                                                                                                                                                                                                                                                                                     | 8 - 32X                                                                                                                                                                                                                                                                                                                                                                                                                                                                                                                                                                                                                                                                                                                                                                                                                                                                                                                                                                                                                                                                                                                                                                                                                                                                                                                                                                                                                                                                                                                                                                                                                                                                                                                                                                                                                                                                                                                                                                                                                                                                                                                        | 10 - 40X                  | 10 - 40X              | 5 - 30X                                  | 3 - 18X                                  | 3 - 18X                                  | 3 - 18X                                  | 1 - 10X                                  | 1 - 10X                                                                                                                                                                                                                                                                                                                                                                                                                                                                                                                                                                                                                                                                                                                                                                                                                                                                                                                                                                                                                                                                                                                                                                                                                                                                                                                                                                                                                                                                                                                                                                                                                                                                                                                                                                                                                                                                                                                                                                                                                                                                                                                        | 1 - 6X                                   | 8.5 - 25X                                | 4 - 16X                                  | 1 - 4X                                   | 1 - 4X                                   | 3 - 12X                       | 4 - 16X                       | 3 - 9X                        | 3 - 9X                        | 2 - 7X                        |
| OBJECTIVE LENS<br>DIAMETER  | 56 MM                                                                                                                                                                                                                                                                                                                                                                                                                                                                                                                                                                                                                                                                                                                                                                                                                                                                                                                                                                                                                                                                                                                                                                                                                                                                                                                                                                                                                                                                                                                                                                                                                                                                                                                                                                                                                                                                                                                                                                                                                                                                                                                         | 56 MM                                                                                                                                                                                                                                                                                                                                                                                                                                                                                                                                                                                                                                                                                                                                                                                                                                                                                                                                                                                                                                                                                                                                                                                                                                                                                                                                                                                                                                                                                                                                                                                                                                                                                                                                                                                                                                                                                                                                                                                                                                                                                                                          | 60 MM                                                                                                                                                                                                                                                                                                                                                                                                                                                                                                                                                                                                                                                                                                                                                                                                                                                                                                                                                                                                                                                                                                                                                                                                                                                                                                                                                                                                                                                                                                                                                                                                                                                                                                                                                                                                                                                                                                                                                                                                                                                                                                                          | 60 MM                     | 60 MM                 | 56 MM                                    | 50 MM                                    | 50 MM                                    | 50 MM                                    | 24 MM                                    | 24 MM                                                                                                                                                                                                                                                                                                                                                                                                                                                                                                                                                                                                                                                                                                                                                                                                                                                                                                                                                                                                                                                                                                                                                                                                                                                                                                                                                                                                                                                                                                                                                                                                                                                                                                                                                                                                                                                                                                                                                                                                                                                                                                                          | 24 MM                                    | 50 MM                                    | 44 MM                                    | 24 MM                                    | 24 MM                                    | 56MM                          | 44MM                          | 40MM                          | 40MM                          | 32MM                          |
| EYE RELIEF                  | 4.7-4.2 IN/120-107MM                                                                                                                                                                                                                                                                                                                                                                                                                                                                                                                                                                                                                                                                                                                                                                                                                                                                                                                                                                                                                                                                                                                                                                                                                                                                                                                                                                                                                                                                                                                                                                                                                                                                                                                                                                                                                                                                                                                                                                                                                                                                                                          | 4.7-4.2 IN/120-107MM                                                                                                                                                                                                                                                                                                                                                                                                                                                                                                                                                                                                                                                                                                                                                                                                                                                                                                                                                                                                                                                                                                                                                                                                                                                                                                                                                                                                                                                                                                                                                                                                                                                                                                                                                                                                                                                                                                                                                                                                                                                                                                           | 4.7-4.2 IN/120-107MM                                                                                                                                                                                                                                                                                                                                                                                                                                                                                                                                                                                                                                                                                                                                                                                                                                                                                                                                                                                                                                                                                                                                                                                                                                                                                                                                                                                                                                                                                                                                                                                                                                                                                                                                                                                                                                                                                                                                                                                                                                                                                                           | 4.1-3.8IN/104-96.5MM      | 4.1-3.8IN/104-96.5MM  | 4.9-3.7IN/124.5-94MM                     | 4.9-3.7IN/124.5-94MM                     | 4.9-3.7IN/124.5-94MM                     | 4.9-3.7IN/124.5-94WM                     | 3.7-3.1IN/94-79MM                        | 3.7-3.1IN/94-79MM                                                                                                                                                                                                                                                                                                                                                                                                                                                                                                                                                                                                                                                                                                                                                                                                                                                                                                                                                                                                                                                                                                                                                                                                                                                                                                                                                                                                                                                                                                                                                                                                                                                                                                                                                                                                                                                                                                                                                                                                                                                                                                              | 3.5-2.9IN/89-74MM                        | 4-3.7IN/101-94MM                         | 4-3.7IN/101-94MM                         | 4-3.7IN/101-94MM                         | 4-3.7IN/101-94MM                         | 4.3-3.8IN/109-96.5MM          | 4.3-3.8IN/109-96.5MM          | 4-3.7IN/101-94MM              | 4-3.7IN/101-94MM              | 4.7-4IN/119-101.6WM           |
| FIELD OF VIEW@<br>100 YDS/M | 16.1-4 FT/6.6-1.5M                                                                                                                                                                                                                                                                                                                                                                                                                                                                                                                                                                                                                                                                                                                                                                                                                                                                                                                                                                                                                                                                                                                                                                                                                                                                                                                                                                                                                                                                                                                                                                                                                                                                                                                                                                                                                                                                                                                                                                                                                                                                                                            | 16.1-4 FT/6.6-1.5M                                                                                                                                                                                                                                                                                                                                                                                                                                                                                                                                                                                                                                                                                                                                                                                                                                                                                                                                                                                                                                                                                                                                                                                                                                                                                                                                                                                                                                                                                                                                                                                                                                                                                                                                                                                                                                                                                                                                                                                                                                                                                                             | 12.4-4.3 FT/4-1M                                                                                                                                                                                                                                                                                                                                                                                                                                                                                                                                                                                                                                                                                                                                                                                                                                                                                                                                                                                                                                                                                                                                                                                                                                                                                                                                                                                                                                                                                                                                                                                                                                                                                                                                                                                                                                                                                                                                                                                                                                                                                                               | 10-2.5 FT/3.4-0.76M       | 10-2.5 FT/3.4-0.76M   | 19.5-3 FT/6.5-1.7M                       | 33-5.8FT/11-2M                           | 33-5.8FT/11-2M                           | 33-5.8FT/11-2M                           | 110-10.8FT/36.8-3.6M                     | 110-10.8FT/36.8-3.6M                                                                                                                                                                                                                                                                                                                                                                                                                                                                                                                                                                                                                                                                                                                                                                                                                                                                                                                                                                                                                                                                                                                                                                                                                                                                                                                                                                                                                                                                                                                                                                                                                                                                                                                                                                                                                                                                                                                                                                                                                                                                                                           | 106.7-18FT/35.5-6M                       | 12.7-4.2FT/4.2-1.4M                      | 24.6-6.3FT/8.2-2.1M                      | 96.1-24.1FT/32-8M                        | 102.5-25FT/32-8M                         | 35.5-8.8FT/11.8-2.9M          | 24.8-6.2FT/8.3-2.1M           | 35.4-12.2FT/11.8-4.1M         | 35.4-12.2FT/11.8-4.1M         | 54.4-14.4FT/18.1-4.8M         |
| TUBE DIAMETER               | 34 MM                                                                                                                                                                                                                                                                                                                                                                                                                                                                                                                                                                                                                                                                                                                                                                                                                                                                                                                                                                                                                                                                                                                                                                                                                                                                                                                                                                                                                                                                                                                                                                                                                                                                                                                                                                                                                                                                                                                                                                                                                                                                                                                         | 34 MM                                                                                                                                                                                                                                                                                                                                                                                                                                                                                                                                                                                                                                                                                                                                                                                                                                                                                                                                                                                                                                                                                                                                                                                                                                                                                                                                                                                                                                                                                                                                                                                                                                                                                                                                                                                                                                                                                                                                                                                                                                                                                                                          | 34 MM                                                                                                                                                                                                                                                                                                                                                                                                                                                                                                                                                                                                                                                                                                                                                                                                                                                                                                                                                                                                                                                                                                                                                                                                                                                                                                                                                                                                                                                                                                                                                                                                                                                                                                                                                                                                                                                                                                                                                                                                                                                                                                                          | 34 MM                     | 34 MM                 | 30 MM                                    | 30 MM                                    | 30 MM                                    | 30 MM                                    | 30 MM                                    | 30 MM                                                                                                                                                                                                                                                                                                                                                                                                                                                                                                                                                                                                                                                                                                                                                                                                                                                                                                                                                                                                                                                                                                                                                                                                                                                                                                                                                                                                                                                                                                                                                                                                                                                                                                                                                                                                                                                                                                                                                                                                                                                                                                                          | 30 MM                                    | 30 MM                                    | 30 MM                                    | 30 MM                                    | 30 MM                                    | 30 MM                         | 1 IN / 25.4 MM                | 1 IN / 25.4 MM                | 1 IN / 25.4 MM                | 1 IN / 25.4 MM                |
| PARALLAX<br>SETTING         | 20 YDS - ∞ / 18 M - ∞                                                                                                                                                                                                                                                                                                                                                                                                                                                                                                                                                                                                                                                                                                                                                                                                                                                                                                                                                                                                                                                                                                                                                                                                                                                                                                                                                                                                                                                                                                                                                                                                                                                                                                                                                                                                                                                                                                                                                                                                                                                                                                         | 20 YDS - ∞ / 18 M - ∞                                                                                                                                                                                                                                                                                                                                                                                                                                                                                                                                                                                                                                                                                                                                                                                                                                                                                                                                                                                                                                                                                                                                                                                                                                                                                                                                                                                                                                                                                                                                                                                                                                                                                                                                                                                                                                                                                                                                                                                                                                                                                                          | 20 YDS - ∞ / 18 M - ∞                                                                                                                                                                                                                                                                                                                                                                                                                                                                                                                                                                                                                                                                                                                                                                                                                                                                                                                                                                                                                                                                                                                                                                                                                                                                                                                                                                                                                                                                                                                                                                                                                                                                                                                                                                                                                                                                                                                                                                                                                                                                                                          | 20 YDS - ∞ / 18 M - ∞     | 20 YDS - ∞ / 18 M - ∞ | 20 YDS - ∞ / 18 M - ∞                    | 15 YDS - ∞ / 14 M - ∞                    | 15 YDS - ∞ / 14 M - ∞                    | 15 YDS - ∞ / 14 M - ∞                    | 100 YDS / 90 M                           | 100 YDS / 90 M                                                                                                                                                                                                                                                                                                                                                                                                                                                                                                                                                                                                                                                                                                                                                                                                                                                                                                                                                                                                                                                                                                                                                                                                                                                                                                                                                                                                                                                                                                                                                                                                                                                                                                                                                                                                                                                                                                                                                                                                                                                                                                                 | 100 YDS / 90 M                           | 10 YDS - ∞ / 9 M - ∞                     | 20 YDS - ∞ / 18 M - ∞                    | 100 YDS / 90 M                           | 100 YDS / 90 M                           | 20 YDS - ∞ / 18 M - ∞         | 10 YDS - ∞ / 9 M - ∞          | 100 YDS / 90 M                | 100 YDS / 90 M                | 100 YDS / 90 M                |
| ADJUSTMENT<br>VALUE         | 0.1 MIL                                                                                                                                                                                                                                                                                                                                                                                                                                                                                                                                                                                                                                                                                                                                                                                                                                                                                                                                                                                                                                                                                                                                                                                                                                                                                                                                                                                                                                                                                                                                                                                                                                                                                                                                                                                                                                                                                                                                                                                                                                                                                                                       | 1/4 MOA                                                                                                                                                                                                                                                                                                                                                                                                                                                                                                                                                                                                                                                                                                                                                                                                                                                                                                                                                                                                                                                                                                                                                                                                                                                                                                                                                                                                                                                                                                                                                                                                                                                                                                                                                                                                                                                                                                                                                                                                                                                                                                                        | 1/4 MOA                                                                                                                                                                                                                                                                                                                                                                                                                                                                                                                                                                                                                                                                                                                                                                                                                                                                                                                                                                                                                                                                                                                                                                                                                                                                                                                                                                                                                                                                                                                                                                                                                                                                                                                                                                                                                                                                                                                                                                                                                                                                                                                        | 1/8 MOA                   | 1/8 MOA               | 0.1 MIL                                  | 1/4 MOA                                  | 0.1 MIL                                  | 0.1 MIL                                  | 1/2 MOA                                  | 1/2 MOA                                                                                                                                                                                                                                                                                                                                                                                                                                                                                                                                                                                                                                                                                                                                                                                                                                                                                                                                                                                                                                                                                                                                                                                                                                                                                                                                                                                                                                                                                                                                                                                                                                                                                                                                                                                                                                                                                                                                                                                                                                                                                                                        | 1/2 MOA                                  | 1/8 MOA                                  | 1/4 MOA                                  | 1/2 MOA                                  | 1/2 MOA                                  | 1/4 MOA                       | 1/4 MOA                       | 1/4 MOA                       | 1/4 MOA                       | 1/4 MOA                       |
| WINDAGE                     | 20 MIL                                                                                                                                                                                                                                                                                                                                                                                                                                                                                                                                                                                                                                                                                                                                                                                                                                                                                                                                                                                                                                                                                                                                                                                                                                                                                                                                                                                                                                                                                                                                                                                                                                                                                                                                                                                                                                                                                                                                                                                                                                                                                                                        | 70 MOA                                                                                                                                                                                                                                                                                                                                                                                                                                                                                                                                                                                                                                                                                                                                                                                                                                                                                                                                                                                                                                                                                                                                                                                                                                                                                                                                                                                                                                                                                                                                                                                                                                                                                                                                                                                                                                                                                                                                                                                                                                                                                                                         | 70 MOA                                                                                                                                                                                                                                                                                                                                                                                                                                                                                                                                                                                                                                                                                                                                                                                                                                                                                                                                                                                                                                                                                                                                                                                                                                                                                                                                                                                                                                                                                                                                                                                                                                                                                                                                                                                                                                                                                                                                                                                                                                                                                                                         | 70 MOA                    | 70 MOA                | 11 MIL                                   | 60 MOA                                   | 17 MIL                                   | 17 MIL                                   | 100 MOA                                  | 100 MOA                                                                                                                                                                                                                                                                                                                                                                                                                                                                                                                                                                                                                                                                                                                                                                                                                                                                                                                                                                                                                                                                                                                                                                                                                                                                                                                                                                                                                                                                                                                                                                                                                                                                                                                                                                                                                                                                                                                                                                                                                                                                                                                        | 120 MOA                                  | 40 MOA                                   | 50 MOA                                   | 80 MOA                                   | 120 MOA                                  | 60 MOA                        | 50 MOA                        | 70 MOA                        | 70 MOA                        | 70 MOA                        |
| ELEVATION                   | 31 MIL                                                                                                                                                                                                                                                                                                                                                                                                                                                                                                                                                                                                                                                                                                                                                                                                                                                                                                                                                                                                                                                                                                                                                                                                                                                                                                                                                                                                                                                                                                                                                                                                                                                                                                                                                                                                                                                                                                                                                                                                                                                                                                                        | 110 MOA                                                                                                                                                                                                                                                                                                                                                                                                                                                                                                                                                                                                                                                                                                                                                                                                                                                                                                                                                                                                                                                                                                                                                                                                                                                                                                                                                                                                                                                                                                                                                                                                                                                                                                                                                                                                                                                                                                                                                                                                                                                                                                                        | 110 MOA                                                                                                                                                                                                                                                                                                                                                                                                                                                                                                                                                                                                                                                                                                                                                                                                                                                                                                                                                                                                                                                                                                                                                                                                                                                                                                                                                                                                                                                                                                                                                                                                                                                                                                                                                                                                                                                                                                                                                                                                                                                                                                                        | 110 MOA                   | 110 MOA               | 11 MIL                                   | 60 MOA                                   | 17 MIL                                   | 17 MIL                                   | 100 MOA                                  | 100 MOA                                                                                                                                                                                                                                                                                                                                                                                                                                                                                                                                                                                                                                                                                                                                                                                                                                                                                                                                                                                                                                                                                                                                                                                                                                                                                                                                                                                                                                                                                                                                                                                                                                                                                                                                                                                                                                                                                                                                                                                                                                                                                                                        | 120 MOA                                  | 40 MOA                                   | 50 MOA                                   | 80 MOA                                   | 120 MOA                                  | 60 MOA                        | 50 MOA                        | 70 MOA                        | 70 MOA                        | 70 MOA                        |
| MAXIMUM<br>CALIBER          | UP TO .50 BMG                                                                                                                                                                                                                                                                                                                                                                                                                                                                                                                                                                                                                                                                                                                                                                                                                                                                                                                                                                                                                                                                                                                                                                                                                                                                                                                                                                                                                                                                                                                                                                                                                                                                                                                                                                                                                                                                                                                                                                                                                                                                                                                 | UP TO .50 BMG                                                                                                                                                                                                                                                                                                                                                                                                                                                                                                                                                                                                                                                                                                                                                                                                                                                                                                                                                                                                                                                                                                                                                                                                                                                                                                                                                                                                                                                                                                                                                                                                                                                                                                                                                                                                                                                                                                                                                                                                                                                                                                                  | UP TO .50 BMG                                                                                                                                                                                                                                                                                                                                                                                                                                                                                                                                                                                                                                                                                                                                                                                                                                                                                                                                                                                                                                                                                                                                                                                                                                                                                                                                                                                                                                                                                                                                                                                                                                                                                                                                                                                                                                                                                                                                                                                                                                                                                                                  | UP TO .50 BMG             | UP TO .50 BMG         | UP TO .338                                                                                                                                                                                                                                                                                                                                                                                                                                                                                                                                                                                                                                                                                                                                                                                                                                                                                                                                                                                                                                                                                                                                                                                                                                                                                                                                                                                                                                                                                                                                                                                                                                                                                                                                                                                                                                                                                                                                                                                                                                                                                                                     | UP TO .338                               | UP TO .500NE                             | UP TO .500NE                             | UP TO .500NE                             | UP TO .500NE                             | UP TO .500NE                  | UP TO .500NE                  | UP TO .500NE                  | UP TO .500NE                  | UP TO .500NE                  |
| LENGTH                      | 13.77 IN / 350 MM                                                                                                                                                                                                                                                                                                                                                                                                                                                                                                                                                                                                                                                                                                                                                                                                                                                                                                                                                                                                                                                                                                                                                                                                                                                                                                                                                                                                                                                                                                                                                                                                                                                                                                                                                                                                                                                                                                                                                                                                                                                                                                             | 13.77 IN / 350 MM                                                                                                                                                                                                                                                                                                                                                                                                                                                                                                                                                                                                                                                                                                                                                                                                                                                                                                                                                                                                                                                                                                                                                                                                                                                                                                                                                                                                                                                                                                                                                                                                                                                                                                                                                                                                                                                                                                                                                                                                                                                                                                              | 14.05 IN / 357 MM                                                                                                                                                                                                                                                                                                                                                                                                                                                                                                                                                                                                                                                                                                                                                                                                                                                                                                                                                                                                                                                                                                                                                                                                                                                                                                                                                                                                                                                                                                                                                                                                                                                                                                                                                                                                                                                                                                                                                                                                                                                                                                              | 14.05 IN / 357 MM         | 14.05 IN / 357 MM     | 14.9 IN / 378.4 MM                       | 13 IN / 330 MM                           | 13 IN / 330 MM                           | 13 IN / 330 MM                           | 11.26 IN / 286 MM                        | 11.26 IN / 286 MM                                                                                                                                                                                                                                                                                                                                                                                                                                                                                                                                                                                                                                                                                                                                                                                                                                                                                                                                                                                                                                                                                                                                                                                                                                                                                                                                                                                                                                                                                                                                                                                                                                                                                                                                                                                                                                                                                                                                                                                                                                                                                                              | 10.7 IN / 272 MM                         | 14.1 IN / 358 MM                         | 13.7 IN / 350 MM                         | 9.64 IN / 245 MM                         | 9.64 IN / 245 MM                         | 12.7 IN / 323 MM              | 14.3 IN / 363 MM              | 12.26 IN / 311.4 MM           | 12.26 IN / 311.4 MM           | 11.26 IN / 286 MM             |
| TURRET TYPE                 | LOCKING<br>EXPOSED                                                                                                                                                                                                                                                                                                                                                                                                                                                                                                                                                                                                                                                                                                                                                                                                                                                                                                                                                                                                                                                                                                                                                                                                                                                                                                                                                                                                                                                                                                                                                                                                                                                                                                                                                                                                                                                                                                                                                                                                                                                                                                            | LOCKING<br>EXPOSED                                                                                                                                                                                                                                                                                                                                                                                                                                                                                                                                                                                                                                                                                                                                                                                                                                                                                                                                                                                                                                                                                                                                                                                                                                                                                                                                                                                                                                                                                                                                                                                                                                                                                                                                                                                                                                                                                                                                                                                                                                                                                                             | LOCKING<br>EXPOSED                                                                                                                                                                                                                                                                                                                                                                                                                                                                                                                                                                                                                                                                                                                                                                                                                                                                                                                                                                                                                                                                                                                                                                                                                                                                                                                                                                                                                                                                                                                                                                                                                                                                                                                                                                                                                                                                                                                                                                                                                                                                                                             | LOCKING<br>EXPOSED        | LOCKING<br>EXPOSED    | LOW-PROFILE<br>LOCKING EXPOSED           | Low-Profile<br>Locking exposed           | LOW-PROFILE<br>LOCKING EXPOSED           | LOW-PROFILE<br>LOCKING EXPOSED           | LOW-PROFILE<br>CAPPED                    | LOW-PROFILE<br>CAPPED                                                                                                                                                                                                                                                                                                                                                                                                                                                                                                                                                                                                                                                                                                                                                                                                                                                                                                                                                                                                                                                                                                                                                                                                                                                                                                                                                                                                                                                                                                                                                                                                                                                                                                                                                                                                                                                                                                                                                                                                                                                                                                          | Low-profile<br>Capped                    | LOCKING<br>EXPOSED                       | LOCKING<br>EXPOSED                       | LOCKING<br>EXPOSED                       | POP-UP LOCKING<br>EXPOSED                | CAPPED                        | CAPPED                        | CAPPED                        | CAPPED                        | CAPPED                        |
| WEIGHT                      | 33.1 OZ / 938.4 G                                                                                                                                                                                                                                                                                                                                                                                                                                                                                                                                                                                                                                                                                                                                                                                                                                                                                                                                                                                                                                                                                                                                                                                                                                                                                                                                                                                                                                                                                                                                                                                                                                                                                                                                                                                                                                                                                                                                                                                                                                                                                                             | 33.1 OZ / 938.4 G                                                                                                                                                                                                                                                                                                                                                                                                                                                                                                                                                                                                                                                                                                                                                                                                                                                                                                                                                                                                                                                                                                                                                                                                                                                                                                                                                                                                                                                                                                                                                                                                                                                                                                                                                                                                                                                                                                                                                                                                                                                                                                              | 36.2 OZ / 1026.3 G                                                                                                                                                                                                                                                                                                                                                                                                                                                                                                                                                                                                                                                                                                                                                                                                                                                                                                                                                                                                                                                                                                                                                                                                                                                                                                                                                                                                                                                                                                                                                                                                                                                                                                                                                                                                                                                                                                                                                                                                                                                                                                             | 36.2 OZ / 1026.3 G        | 36.2 OZ / 1026.3 G    | 27.5 OZ / 780 G                          | 26.1 OZ / 740 G                          | 26.1 OZ / 740 G                          | 26.1 OZ / 740 G                          | 17.5 OZ / 496 G                          | 17.5 OZ / 496 G                                                                                                                                                                                                                                                                                                                                                                                                                                                                                                                                                                                                                                                                                                                                                                                                                                                                                                                                                                                                                                                                                                                                                                                                                                                                                                                                                                                                                                                                                                                                                                                                                                                                                                                                                                                                                                                                                                                                                                                                                                                                                                                | 16.2 OZ / 496 G                          | 29 OZ / 459 G                            | 24 OZ / 680 G                            | 17 OZ / 482 G                            | 16.2 OZ / 459 G                          | 25 OZ / 708.7 G               | 16.2 OZ / 459 G               | 14.2 OZ / 402.5 G             | 14.2 OZ / 402.5 G             | 14 OZ / 397 G                 |
| BATTERY                     | CR2032                                                                                                                                                                                                                                                                                                                                                                                                                                                                                                                                                                                                                                                                                                                                                                                                                                                                                                                                                                                                                                                                                                                                                                                                                                                                                                                                                                                                                                                                                                                                                                                                                                                                                                                                                                                                                                                                                                                                                                                                                                                                                                                        | CR2032                                                                                                                                                                                                                                                                                                                                                                                                                                                                                                                                                                                                                                                                                                                                                                                                                                                                                                                                                                                                                                                                                                                                                                                                                                                                                                                                                                                                                                                                                                                                                                                                                                                                                                                                                                                                                                                                                                                                                                                                                                                                                                                         | CR2032                                                                                                                                                                                                                                                                                                                                                                                                                                                                                                                                                                                                                                                                                                                                                                                                                                                                                                                                                                                                                                                                                                                                                                                                                                                                                                                                                                                                                                                                                                                                                                                                                                                                                                                                                                                                                                                                                                                                                                                                                                                                                                                         | CR2032                    | CR2032                | CR2032                                   | CR2032                                   | CR2032                                   | CR2032                                   | CR2032                                   | CR2032                                                                                                                                                                                                                                                                                                                                                                                                                                                                                                                                                                                                                                                                                                                                                                                                                                                                                                                                                                                                                                                                                                                                                                                                                                                                                                                                                                                                                                                                                                                                                                                                                                                                                                                                                                                                                                                                                                                                                                                                                                                                                                                         | CR2032                                   | CR2032                                   | CR2032                                   | CR2032                                   | CR2032                                   | CR2032                        |                               |                               | ·                             | · · · ·                       |
| INCLUDES                    | SUNSHADE<br>BATTERY                                                                                                                                                                                                                                                                                                                                                                                                                                                                                                                                                                                                                                                                                                                                                                                                                                                                                                                                                                                                                                                                                                                                                                                                                                                                                                                                                                                                                                                                                                                                                                                                                                                                                                                                                                                                                                                                                                                                                                                                                                                                                                           | SUNSHADE<br>BATTERY                                                                                                                                                                                                                                                                                                                                                                                                                                                                                                                                                                                                                                                                                                                                                                                                                                                                                                                                                                                                                                                                                                                                                                                                                                                                                                                                                                                                                                                                                                                                                                                                                                                                                                                                                                                                                                                                                                                                                                                                                                                                                                            | SUNSHADE<br>BATTERY                                                                                                                                                                                                                                                                                                                                                                                                                                                                                                                                                                                                                                                                                                                                                                                                                                                                                                                                                                                                                                                                                                                                                                                                                                                                                                                                                                                                                                                                                                                                                                                                                                                                                                                                                                                                                                                                                                                                                                                                                                                                                                            | SUNSHADE<br>BATTERY       | SUNSHADE<br>BATTERY   | FLIP-UP COVERS<br>THROW LEVER<br>BATTERY                                                                                                                                                                                                                                                                                                                                                                                                                                                                                                                                                                                                                                                                                                                                                                                                                                                                                                                                                                                                                                                                                                                                                                                                                                                                                                                                                                                                                                                                                                                                                                                                                                                                                                                                                                                                                                                                                                                                                                                                                                                                                       | FLIP-UP COVERS<br>THROW LEVER<br>BATTERY | FLIP-UP COVERS<br>SCOPE RINGS<br>BATTERY | FLIP-UP COVERS<br>SCOPE RINGS<br>BATTERY | FLIP-UP COVERS<br>SCOPE RINGS<br>BATTERY | FLIP-UP COVERS<br>SCOPE RINGS<br>BATTERY | NEOPRENE COVER<br>SCOPE RINGS |
| RETICLE<br>CALIBRATION      | MIL DASH                                                                                                                                                                                                                                                                                                                                                                                                                                                                                                                                                                                                                                                                                                                                                                                                                                                                                                                                                                                                                                                                                                                                                                                                                                                                                                                                                                                                                                                                                                                                                                                                                                                                                                                                                                                                                                                                                                                                                                                                                                                                                                                      | MOA DOT                                                                                                                                                                                                                                                                                                                                                                                                                                                                                                                                                                                                                                                                                                                                                                                                                                                                                                                                                                                                                                                                                                                                                                                                                                                                                                                                                                                                                                                                                                                                                                                                                                                                                                                                                                                                                                                                                                                                                                                                                                                                                                                        | MOA DOT                                                                                                                                                                                                                                                                                                                                                                                                                                                                                                                                                                                                                                                                                                                                                                                                                                                                                                                                                                                                                                                                                                                                                                                                                                                                                                                                                                                                                                                                                                                                                                                                                                                                                                                                                                                                                                                                                                                                                                                                                                                                                                                        | MOA DASH                  | MOA DASH              | MIL DASH                                 | MOA DASH                                 | MIL DASH                                 | MIL DASH                                 | · ·                                      | ·                                                                                                                                                                                                                                                                                                                                                                                                                                                                                                                                                                                                                                                                                                                                                                                                                                                                                                                                                                                                                                                                                                                                                                                                                                                                                                                                                                                                                                                                                                                                                                                                                                                                                                                                                                                                                                                                                                                                                                                                                                                                                                                              |                                          | MOA DASH                                 | MOA DASH                                 | .223 & .308                              | .223 - 55/62GR                           |                               | WHITETAIL CALIBERS            | WHITETAIL CALIBERS            | WHITETAIL CALIBERS            | · ·                           |
| RETICLE                     | RED / GREEN                                                                                                                                                                                                                                                                                                                                                                                                                                                                                                                                                                                                                                                                                                                                                                                                                                                                                                                                                                                                                                                                                                                                                                                                                                                                                                                                                                                                                                                                                                                                                                                                                                                                                                                                                                                                                                                                                                                                                                                                                                                                                                                   | RED / GREEN                                                                                                                                                                                                                                                                                                                                                                                                                                                                                                                                                                                                                                                                                                                                                                                                                                                                                                                                                                                                                                                                                                                                                                                                                                                                                                                                                                                                                                                                                                                                                                                                                                                                                                                                                                                                                                                                                                                                                                                                                                                                                                                    | RED / GREEN                                                                                                                                                                                                                                                                                                                                                                                                                                                                                                                                                                                                                                                                                                                                                                                                                                                                                                                                                                                                                                                                                                                                                                                                                                                                                                                                                                                                                                                                                                                                                                                                                                                                                                                                                                                                                                                                                                                                                                                                                                                                                                                    | RED / GREEN               | RED / GREEN           | RED                                      | RED                                      | RED                                      | RED                                      | RED                                      | RED                                                                                                                                                                                                                                                                                                                                                                                                                                                                                                                                                                                                                                                                                                                                                                                                                                                                                                                                                                                                                                                                                                                                                                                                                                                                                                                                                                                                                                                                                                                                                                                                                                                                                                                                                                                                                                                                                                                                                                                                                                                                                                                            | RED                                      | RED/GREEN                                | RED/GREEN                                | RED/GREEN                                | RED/GREEN                                | RED                           |                               | · ·                           | · · · · ·                     | · · · ·                       |
| FOCAL PLANE                 | FIRST                                                                                                                                                                                                                                                                                                                                                                                                                                                                                                                                                                                                                                                                                                                                                                                                                                                                                                                                                                                                                                                                                                                                                                                                                                                                                                                                                                                                                                                                                                                                                                                                                                                                                                                                                                                                                                                                                                                                                                                                                                                                                                                         | SECOND                                                                                                                                                                                                                                                                                                                                                                                                                                                                                                                                                                                                                                                                                                                                                                                                                                                                                                                                                                                                                                                                                                                                                                                                                                                                                                                                                                                                                                                                                                                                                                                                                                                                                                                                                                                                                                                                                                                                                                                                                                                                                                                         | SECOND                                                                                                                                                                                                                                                                                                                                                                                                                                                                                                                                                                                                                                                                                                                                                                                                                                                                                                                                                                                                                                                                                                                                                                                                                                                                                                                                                                                                                                                                                                                                                                                                                                                                                                                                                                                                                                                                                                                                                                                                                                                                                                                         | SECOND                    | SECOND                | FIRST                                    | FIRST                                    | FIRST                                    | FIRST                                    | SECOND                                   | SECOND                                                                                                                                                                                                                                                                                                                                                                                                                                                                                                                                                                                                                                                                                                                                                                                                                                                                                                                                                                                                                                                                                                                                                                                                                                                                                                                                                                                                                                                                                                                                                                                                                                                                                                                                                                                                                                                                                                                                                                                                                                                                                                                         | SECOND                                   | SECOND                                   | SECOND                                   | SECOND                                   | SECOND                                   | SECOND                        | SECOND                        | SECOND                        | SECOND                        | SECOND                        |
| RETICLE                     | PRS                                                                                                                                                                                                                                                                                                                                                                                                                                                                                                                                                                                                                                                                                                                                                                                                                                                                                                                                                                                                                                                                                                                                                                                                                                                                                                                                                                                                                                                                                                                                                                                                                                                                                                                                                                                                                                                                                                                                                                                                                                                                                                                           | F-CLASS                                                                                                                                                                                                                                                                                                                                                                                                                                                                                                                                                                                                                                                                                                                                                                                                                                                                                                                                                                                                                                                                                                                                                                                                                                                                                                                                                                                                                                                                                                                                                                                                                                                                                                                                                                                                                                                                                                                                                                                                                                                                                                                        | F-CLASS                                                                                                                                                                                                                                                                                                                                                                                                                                                                                                                                                                                                                                                                                                                                                                                                                                                                                                                                                                                                                                                                                                                                                                                                                                                                                                                                                                                                                                                                                                                                                                                                                                                                                                                                                                                                                                                                                                                                                                                                                                                                                                                        | BENCHREST                 | F-CLASS               | LR2                                      | LR1                                      | LR2                                      | MR2                                      | CR1                                      | HDR                                                                                                                                                                                                                                                                                                                                                                                                                                                                                                                                                                                                                                                                                                                                                                                                                                                                                                                                                                                                                                                                                                                                                                                                                                                                                                                                                                                                                                                                                                                                                                                                                                                                                                                                                                                                                                                                                                                                                                                                                                                                                                                            | CR1                                      | MARKSMAN                                 | MARKSMAN                                 | DUAL CALIBER                             | AR-223                                   | HUNTER DOT                    | VENISON HUNTER                | VENISON HUNTER                | HUNTER BALLISTIC              | HOG HUNTER                    |