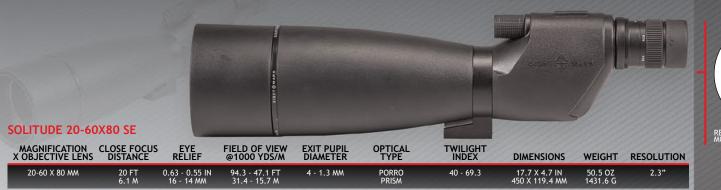

--------------|----------------------|-------------------|------------------------------|-------------------|------------|--|--|--|--|
| -45 X 60 MM | 27 FT<br>8 M            | 1.06 - 1.02 IN<br>27 - 26 MM | 177 - 60 FT<br>59 - 20 M     | 4.2 - 1.3 MM           | MIRROR<br>DIELECTRIC | 30 - 52           | 11 X 5.75 IN<br>279 X 145 MM | 45.7 OZ<br>1295 G | 2.8"       |  |  |  |  |

SIGHT 🛟 MARK





Whether your spotting for a friend or sitting in solitude glassing a far-off draw on the hunt of a lifetime, Solitude spotting scopes boast pristine clarity, robust magnification ranges, oversized objective lenses and a porro prism optical system.





**BUILT-IN TRIPOD** ADAPTER

TABLETOP TRIPOD LENS COVER CASE

**OPTIONAL INTEGRATED** SUNSHADE

MAC X OB

### **SPOTTING SCOPES**

SIGHT 🛟 MARK







#### SOLITUDE 20-60X60 SE

| AGNIFICATION<br>BJECTIVE LENS | CLOSE FOCUS<br>DISTANCE | EYE<br>RELIEF                 | FIELD OF VIEW<br>@1000 YDS/M     | EXIT PUPIL<br>DIAMETER | OPTICAL<br>TYPE |           | DIMENSIONS                      | WEIGHT              | RESOLUTION |
|-------------------------------|-------------------------|-------------------------------|----------------------------------|------------------------|-----------------|-----------|---------------------------------|---------------------|------------|
| 20-60 X 60 MM                 | 14 FT<br>4.26 M         | 0.6 - 0.55 IN<br>15.2 - 14 MM | 107.4 - 52.5 FT<br>35.8 - 17.5 M | 3 - 1 MM               | PORRO<br>PRISM  | 34.6 - 60 | 13.9 X 4.7 IN<br>353 X 119.4 MM | 36.6 OZ<br>1037.6 G | 2.7"       |







### BIN