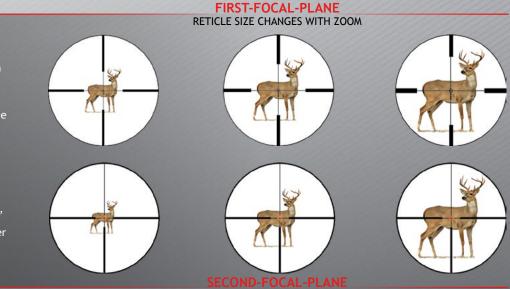

RETICLE SIZE FIXED (DOESN'T CHANGE WITH ZOOM)

Target Size (inch) x 95.5 = Range (yards) MOA Read

Target Size (cm) x 34.38 = Range (meters) MOA Read

As mentioned prior, reticles are composed of a set or series of lines. These lines are commonly noted as reticle subtensions. Subtensions are measured to determine the amount of target the line covers. These measurements are given in values of milliradian or MOA depending on the riflescope's adjustment system. If the reticle is a second-focal-plane reticle, the dimensions of the reticle will change as magnification changes. For second-focal-plane-reticles, as magnification increases the amount of target coverage decreases.