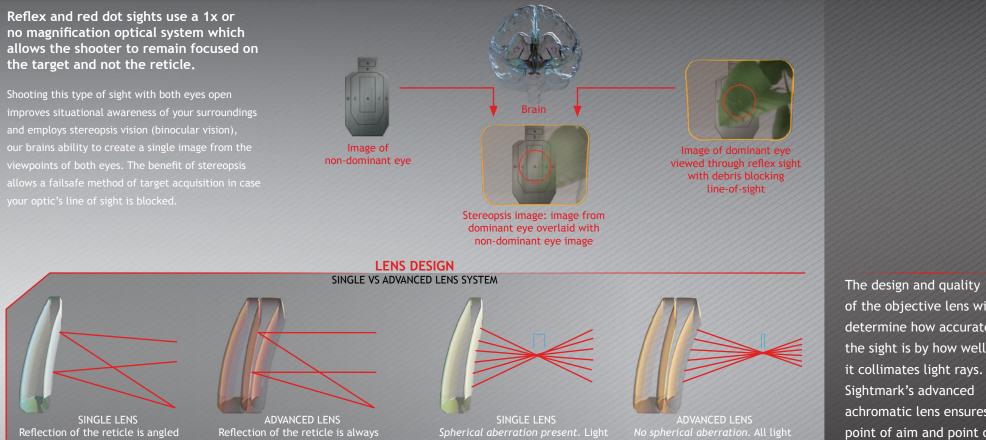

rning your pursuits into 24-hour opportunities.







| WORKS     | RIFLE  | TORQUE SPEC    | TORQUE SPEC    | MATERIAL |
|-----------|--------|----------------|----------------|----------|
| WITH      | TYPE   | HEX            | RINGS          |          |
| WRAITH HD | BOLT   | 30 - 40 IN LBS | 30 - 40 IN LBS | 6061-T6  |
| WRAITH 4K | ACTION | 3.4 - 4.5 NM   | 3.4 - 4.5 NM   | ALUMINUM |

Reflex sights and red dots are optical sights that utilize a reflective glass lens to project an illuminated reticle which is superimposed over the field of view. A reflective glass lens is used to collimate light from a light emitting diode which is reflected toward the shooter's eye. This collimated light serves as the reticle while allowing the user to also see the field of view simultaneously.





when dot is not centered in the lens

Reticles are measured in MOA to specify the amount of target the reticle covers at 100 meters and can come in different designs and sizes. The reticle coverage increases as the distance to target is increased and vice versa. This is important to



**REFLECTIVE LENS** ETCHED METAL DIAPHRAGM LIGHT EMITTING DIODE **OPTICAL DESIGN IMAGING SYSTEM** 

The reflective design used in red dots and reflex sights is simplistic, consisting two to three base components: reflective lens, light emitting diode and, in some cases, an etched metal diaphragm. The lens is usually set at an angle to redirect collimated light, the reticle, towards the shooter's eye.



What is the difference between open and tube sights?

While both sights use the same optical designs, th