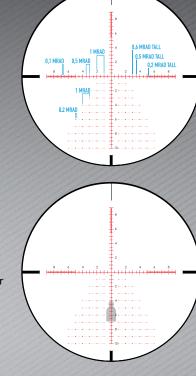

# **RIFLESCOPE BASICS**

Some reticles can be used to determine target range and perform shot holdovers for wind/drop compensation accurately at any magnification.

Consider the LR2 Reticle - the vertical and horizontal MIL or MRAD scales are scaled in 0.5 MRAD increments. The top, left, and right end of the vertical and horizontal scale are scaled in 0.1 MRAD increments. The reticle's drop lines contain a series of reference dots for quick windage holdovers in 0.2 MRAD increments. Finally, the aiming crosshair is 0.3 MRAD.

Target Size (in) x 27.8 = Range (yards) MRADs Read

Target Size (cm) x 10 = Range (meters) MRADs Read

Once the distance is measured, the vertical scale can be used for holdovers to compensate for bullet drop. The shooter must learn their caliber's specific bullet drop number in accordance to the reticle's dimensions. The LR2 reticle should use a dope chart in Milliradian. Once the shooter knows the bullet drop the correct hashmark can be used for holdover.

In this example, a 548 m (600 yds) holdover (5.5 MRAD) is used. No wind is present.

Riflescopes simply make precise, accurate shooting easier. While there are numerous applications for riflescopes from various hunting, tactical, and competition scenarios, there simply is not one riflescope capable of "doing it all". For each discipline, a riflescope designed and equipped for that task wins the day. No matter the application, precision and accuracy count.

#### Reticle: LR2 Line Thickness: 0.03 MRAD **Measurements: MRAD**

MRAD scales are scaled in 0.5 MRAD increments. The top, left, and right end of the vertical and horizontal scale are scaled in 0.1 MRAD increments. The reticle's drop lines contain a series of reference dots for quick windage holdovers in 0.2 MRAD increments. Finally, the aiming crosshair is 0.3 MRAD.