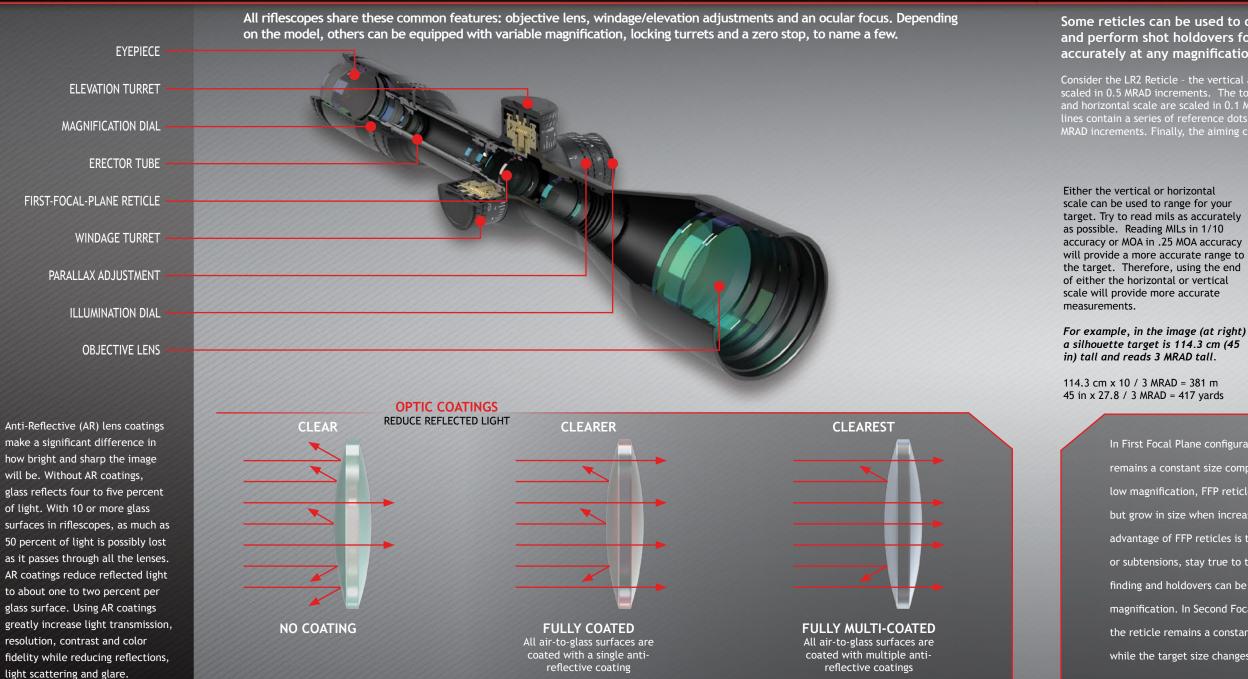

# **RIFLESCOPE BASICS**

Some reticles can be used to determine target range and perform shot holdovers for wind/drop compensation accurately at any magnification.

Consider the LR2 Reticle - the vertical and horizontal MIL or MRAD scales are scaled in 0.5 MRAD increments. The top, left, and right end of the vertical and horizontal scale are scaled in 0.1 MRAD increments. The reticle's drop lines contain a series of reference dots for quick windage holdovers in 0.2 MRAD increments. Finally, the aiming crosshair is 0.3 MRAD.

### **RETICLE BASICS**

Less expensive riflescopes use metal reticles while higher-end riflescopes used etched glass. Metal reticles are limited in design complexity as the entire reticle must be connected in one single piece of metal in order to hold together, thus only simple designs are used such as the duplex or mil dot. Etched reticles, however, are stronger, more reliable and can create more complex designs such as range finding scales and aiming dots that appear

suspended in the field of view.

At its simplest form, the crosshair is represented as intersecting lines in the shape of a cross. Used as the aiming point, the crosshair's center represents the bullet's point of impact. Reticles designs are also used to estimate range to the target and quickly designate bullet drop. Choosing a reticle comes down to personal preference; however, the type of shooting and game you hunt needs consideration as to which reticle is the most accurate. For example, duplex reticles are popular for hunting, while mil-dot reticles are better for longrange precision shooting.

1 MOA = 1" at 100 yards (2.91 cm at 100 meters) MOA is short for minute of angle and is also a unit for angular measurement. MOA is widely used in shooting sports in North America. 1 MOA is equal to 1.047 inches at 100 yards (2.91 cm at 100 meters), but rounded to 1 inch. A riflescope with .25 MOA (1/4MOA) click adjustment means that each click will move the point of impact .25" at 100 yards, or 7.27 mm at 100 meters.

Target Size (inch) x 95.5 = Range (yards) MOA Read

Target Size (cm) x 34.38 = Range (meters) MOA Read

As mentioned prior, reticles are composed of a set or series of lines. These lines are commonly noted as reticle subtensions. Subtensions are measured to determine the amount of target the line covers. These measurements are given in values of milliradian or MOA depending on the riflescope's adjustment system. If the reticle is a second-focal-plane reticle, the dimensions of the reticle will change as magnification changes. For second-focal-plane-reticles, as magnification increases the amount of target coverage decreases.

#### 1 MRAD = 10 cm at 100 meters (3.6" at 100 yards)

Mil, or MRAD, is short for milliradian, a trigonometric unit for angular measurement. A MRAD is defined as a one thousandth (1/1000). Such as 1 meter is equal to 1,000 millimeters. A milliradian would then be 1/1000 of a radian, or 1,000 milliradians. A single MRAD is equal to 10 cm at 100 meters. A riflescope with .1 mrad click adjustment means that each click will move the point of impact 1 cm at 100 meters.