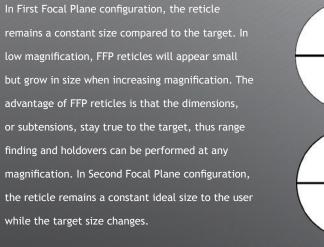

Target Size (inch) x 95.5 = Range (yards) MOA Read

Target Size (cm) x 34.38 = Range (meters) MOA Read

As mentioned prior, reticles are composed of a set or series of lines. These lines are commonly noted as reticle subtensions. Subtensions are measured to determine the amount of target the line covers. These measurements are given in values of milliradian or MOA depending on the riflescope's adjustment system. If the reticle is a second-focal-plane reticle, the dimensions of the reticle will change as magnification changes. For second-focal-plane-reticles, as magnification increases the amount of target coverage decreases.

RETICLE SIZE FIXED (DOESN'T CHANGE WITH ZOOM)