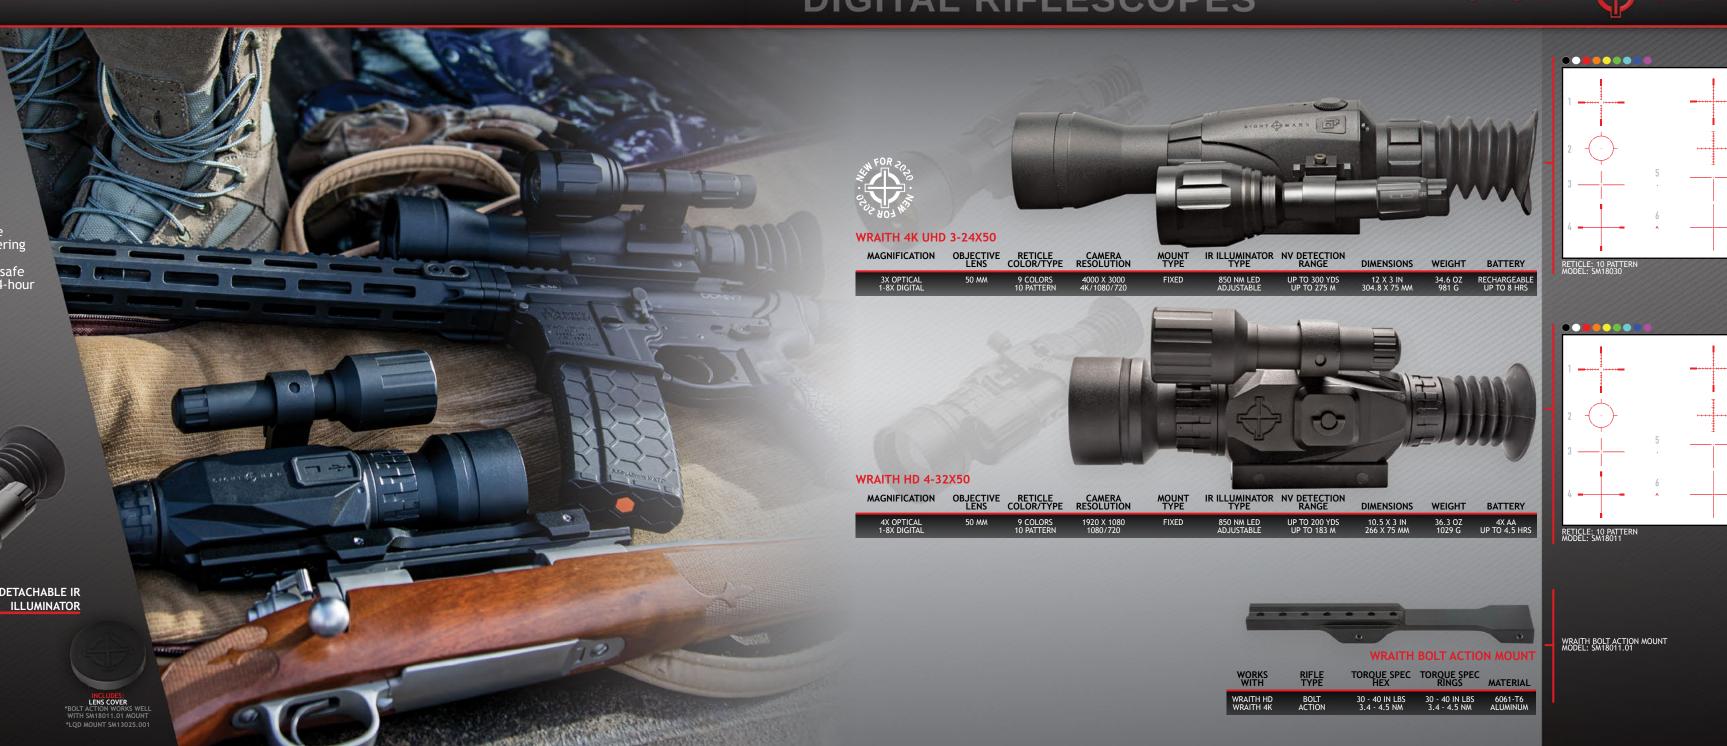

PG 59 HUNT WITH YOUR BOLT-ACTION GUN IN HIGH DEFINITION USING THE WRAITH LONG MOUNT CANTILEVER MOUNT SPECIFICALLY DESIGNED FOR THE WRAITH DIGITAL DAY/NIGHT RIFLESCOPE. THIS WEAVER PICATINNY MOUNT OFFERS MULTIPLE MOUNTING POSITIONS, AND POSITIONS YOUR SCOPE FORWARD FOR PROPER EYE RELIEF AND A WIDER FIELD OF VIEW.