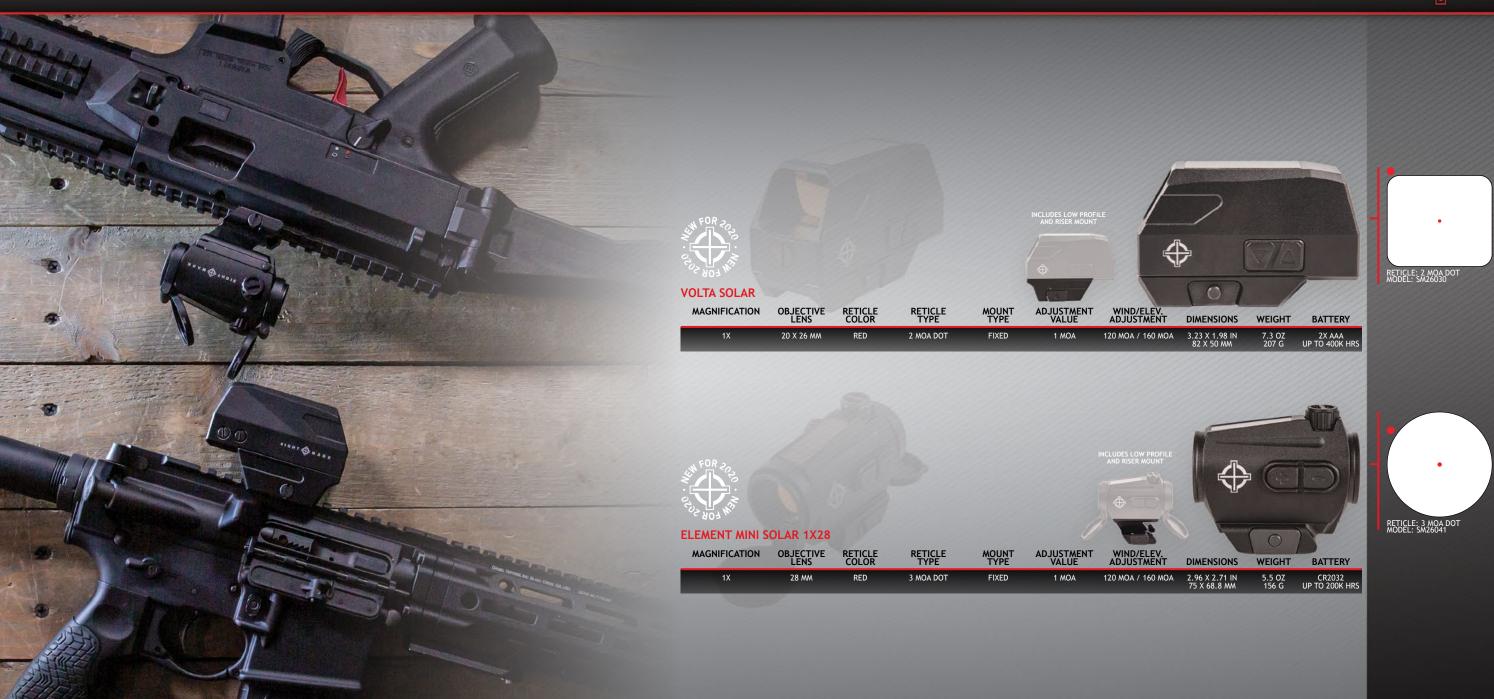

ACCESSORIES 58 - 59

PG 37 THE VOLTA IS A DURABLE RED DOT SIGHT AND ONE OF SIGHTMARK'S FIRST-EVER SOLAR OFFERINGS. POWERED BY TOP-MOUNTED SOLAR PANELS WITH AAA BATTERY BACKUP, THE VOLTA REFLEX SIGHT FEATURES THE ECLIPSE LIGHT MANAGEMENT SYSTEM WHICH ALTORATIC OLIVADURED SYSTEM, WHICH AUTOMATICALLY ADJUST RETICLE BRIGHTNESS TO FIT WITH THE SHOOTER'S ENVIRONMENT. THE USER-FRIENDLY VOLTA ALSO FEATURES SINGLE SIDE ACCESS TO BOTH WINDAGE AND ELEVATION ADJUSTMENTS, ALONG WITH AN ADJUSTABLE MOUNT HEIGHT.

PG 37 THE DUAL POWER SYSTEM FOUND ON ELEMENT MINI SOLAR RED DOTS EXTEND BATTERY LIFE BY ALLOWING THE OPTIC TO SWITCH BETWEEN SOLAR AND BATTER POWER. INNOVATIVE ELEMENT SOLAR FEATURES INTEGRATED, PROTECTED ADJUSTMENT CAPS THAT ALSO DOUBLE ADJUSTMENT TOOLS FOR WINDAGE AND ADJUSTMENT TOOLS FOR WINDAGE AND ELEVATION, AN ABSOLUTE COWITNESS MOUNT AND A HINGED BATTERY DOOR SO DOESN'T BECOME LOST WHEN REPLACING BATTERIES - NOT THAT YOU'LL HARDLY EVER NEED TO!