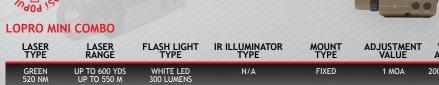

| 8X<br>PETICLE: NONE                |
| AAGNIFICATION CLOSE FOCUS EYE FIELD OF VIEW EXIT PUPIL OPTICAL TWILIGHT<br>DBJECTIVE LENS DISTANCE RELIEF @1000 YDS/M DIAMETER TYPE INDEX DIMENSIONS WEIGHT RESOLUTIO<br>8 X 32 MM 6.5 FT 0.58 IN 426 FT 4.1 MM PRISM 16.19 4.3 X 1.8 IN 23.5 0Z 5.7"<br>2 M 14.7 MM 142 M 666 G                                                                                                  | RETICLE: NONE<br>MODEL: SM12001    |

SIGHT 🛟 MARK



Sightmark weapon-mounted laser/light systems shed disorienting light and enhance accuracy in low-light environments while long battery life and our lifetime warranty ensure the kind of reliability you demand.



PRESSURE PAD

LASER

120





### LASER SIGHTS























| 2 | LASER<br>RANGE               | FLASH LIGHT<br>TYPE     | IR ILLUMINATOR<br>TYPE | MOUNT<br>TYPE | ADJUSTMENT<br>VALUE | WIND/ELEV.<br>ADJUSTMENT | DIMENSIONS                 | WEIGHT          | BATTERY               |
|---|------------------------------|-------------------------|------------------------|---------------|---------------------|--------------------------|----------------------------|-----------------|-----------------------|
|   | UP TO 600 YDS<br>UP TO 550 M | WHITE LED<br>300 LUMENS | N/A                    | FIXED         | 1 MOA               | 200 MOA / 200 MOA        | 3.5 X 1.4 IN<br>88 X 36 MM | 7 OZ<br>198.4 G | CR123A<br>UP TO 18 HR |





SIGHT 🛟 MARK

### BORESIGHTS



Accudot Boresights do much more than help you get on target quickly with in-chamber, lase