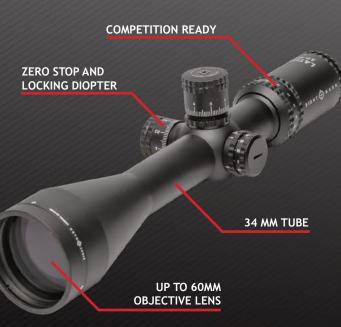

### **RIFLESCOPES**

Situated on the high ground of close- to long-range optic performance, Citadel riflescopes include affordable first-focal plane, long-range capability and second-focal-plane tactical solutions.

Citadel Series optics are perfect for precision shooters, multi-gun competitors, hunters and yes, most definitely, LEOs who demand and deserve peace-of-mind reliability.

COMPACT, SLEEK DESIGN

LOCKING OR CAPPED TURRETS