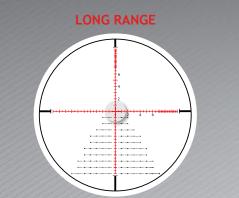

# **RIFLESCOPE BASICS**

Some reticles can be used to determine target range and perform shot holdovers for wind/drop compensation accurately at any magnification.

Consider the LR2 Reticle - the vertical and horizontal MIL or MRAD scales are scaled in 0.5 MRAD increments. The top, left, and right end of the vertical and horizontal scale are scaled in 0.1 MRAD increments. The reticle's drop lines contain a series of reference dots for quick windage holdovers in 0.2 MRAD increments. Finally, the aiming crosshair is 0.3 MRAD.

Target Size (in) x 27.8 = Range (yards) MRADs Read

Target Size (cm) x 10 = Range (meters) MRADs Read

Once the distance is measured, the vertical scale can be used for holdovers to compensate for bullet drop. The shooter must learn their caliber's specific bullet drop number in accordance to the reticle's dimensions. The LR2 reticle should use a dope chart in Milliradian. Once the shooter knows the bullet drop the correct hashmark can be used for holdover.

In this example, a 548 m (600 yds) holdover (5.5 MRAD) is used. No wind is present.

Riflescopes simply make precise, accurate shooting easier. While there are numerous applications for riflescopes from various hunting, tactical, and competition scenarios, there simply is not one riflescope capable of "doing it all". For each discipline, a riflescope designed and equipped for that task wins the day. No matter the application, precision and accuracy count.

#### Reticle: LR2 Line Thickness: 0.03 MRAD **Measurements: MRAD**

MRAD scales are scaled in 0.5 MRAD increments. The top, left, and right end of the vertical and horizontal scale are scaled in 0.1 MRAD increments. The reticle's drop lines contain a series of reference dots for quick windage holdovers in 0.2 MRAD increments. Finally, the aiming crosshair is 0.3 MRAD.