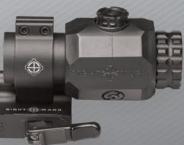

EL: SM19063



FLIP-TO-SIDE MOUNT MODEL: SM19062

#### T-3 TACTICAL MAGNIFIER

| GNIFICATION<br>SJECTIVE LENS | TUBE<br>DIAMETER | EYE<br>RELIEF    | FIELD OF VIEW<br>@100 YDS/M | EXIT PUPIL<br>DIAMETER | MOUNT<br>TYPE           | ALIGNMENT<br>ADJUSTMENT | DIMENSIONS                   | WEIGHT             | BATTERY |
|------------------------------|------------------|------------------|-----------------------------|------------------------|-------------------------|-------------------------|------------------------------|--------------------|---------|
| 3 X 23 MM                    | 30 MM            | 2.25 IN<br>57 MM | 43.3 FT<br>14.4 M           | 7.6 MM                 | LOCKING<br>QUICK DETACH | EXTERNAL                | 4 X 1.67 IN<br>103 X 42.5 MM | 10.6 OZ<br>300.5 G |         |



#### **XT-3 TACTICAL MAGNIFIER**

| GNIFICATION<br>JECTIVE LENS | TUBE<br>DIAMETER | EYE<br>RELIEF     | FIELD OF VIEW<br>@100 YDS/MS | EXIT PUPIL<br>DIAMETER | MOUNT<br>TYPE           | ALIGNMENT<br>ADJUSTMENT | DIMENSIONS                  | WEIGHT           | BATTERY |
|-----------------------------|------------------|-------------------|------------------------------|------------------------|-------------------------|-------------------------|-----------------------------|------------------|---------|
| 3 X 23 MM                   | 30               | 3.5 IN<br>88.9 MM | 39.6 FT<br>13.2 M            | 7.6 MM                 | LOCKING<br>QUICK DETACH | EXTERNAL                | 4.1 X 2.1 IN<br>103 X 54 MM | 12.7 OZ<br>360 G |         |

SIGHT 🛟 MARK





Whether you're glassing on the