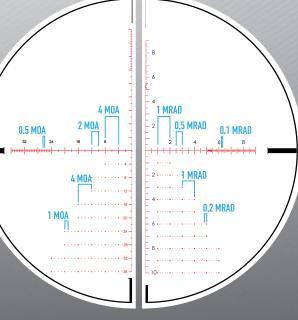

# **RIFLESCOPE BASICS**

Some reticles can be used to determine target range and perform shot holdovers for wind/drop compensation accurately at any magnification.

Consider the LR2 Reticle - the vertical and horizontal MIL or MRAD scales are scaled in 0.5 MRAD increments. The top, left, and right end of the vertical and horizontal scale are scaled in 0.1 MRAD increments. The reticle's drop lines contain a series of reference dots for quick windage holdovers in 0.2 MRAD increments. Finally, the aiming crosshair is 0.3 MRAD.

Target Size (in) x 27.8 = Range (yards) MRADs Read

Target Size (cm) x 10 = Range (meters) MRADs Read

Once the distance is measured, the vertical scale can be used for holdovers to compensate for bullet drop. The shooter must learn their caliber's specific bullet drop number in accordance to the reticle's dimensions. The LR2 reticle should use a dope chart in Milliradian. Once the shooter knows the bullet drop the correct hashmark can be used for holdover.

1 MOA = 1" at 100 yards (2.91 cm at 100 meters) MOA is short for minute of angle and is also a unit for angular measurement. MOA is widely used in shooting sports in North America. 1 MOA is equal to 1.047 inches at 100 yards (2.91 cm at 100 meters), but rounded to 1 inch. A riflescope with .25 MOA (1/4MOA) click adjustment means that each click will move the point of impact .25" at 100 yards, or 7.27 mm at 100 meters.

Target Size (inch) x 95.5 = Range (yards) MOA Read

Target Size (cm) x 34.38 = Range (meters) MOA Read

As mentioned prior, reticles are composed of a set or series of lines. These lines are commonly noted as reticle subtensions. Subtensions are measured to determine the amount of target the line covers. These measurements are given in values of milliradian or MOA depending on the riflescope's adjustment system. If the reticle is a second-focal-plane reticle, the dimensions of the reticle will change as magnification changes. For second-focal-plane-reticles, as magnification increases the amount of target coverage decreases.

#### 1 MRAD = 10 cm at 100 meters (3.6" at 100 yards)

Mil, or MRAD, is short for milliradian, a trigonometric unit for angular measurement. A MRAD is defined as a one thousandth (1/1000). Such as 1 meter is equal to 1,000 millimeters. A milliradian would then be 1/1000 of a radian, or 1,000 milliradians. A single MRAD is equal to 10 cm at 100 meters. A riflescope with .1 mrad click adjustment means that each click will move the point of impact 1 cm at 100 meters.

#### **MRAD RANGING FORMULAS:**

Target Size (inch) x 27.8 = Range (yards) MRADs Read

Target Size (cm) x 10 = Range (meters) MRADs Read

Reticles with MOA or MRAD hashmark scales can be used to estimate the distance to the target. These types of reticles are typically found in high-magnification riflescopes intended for long-range shooting.