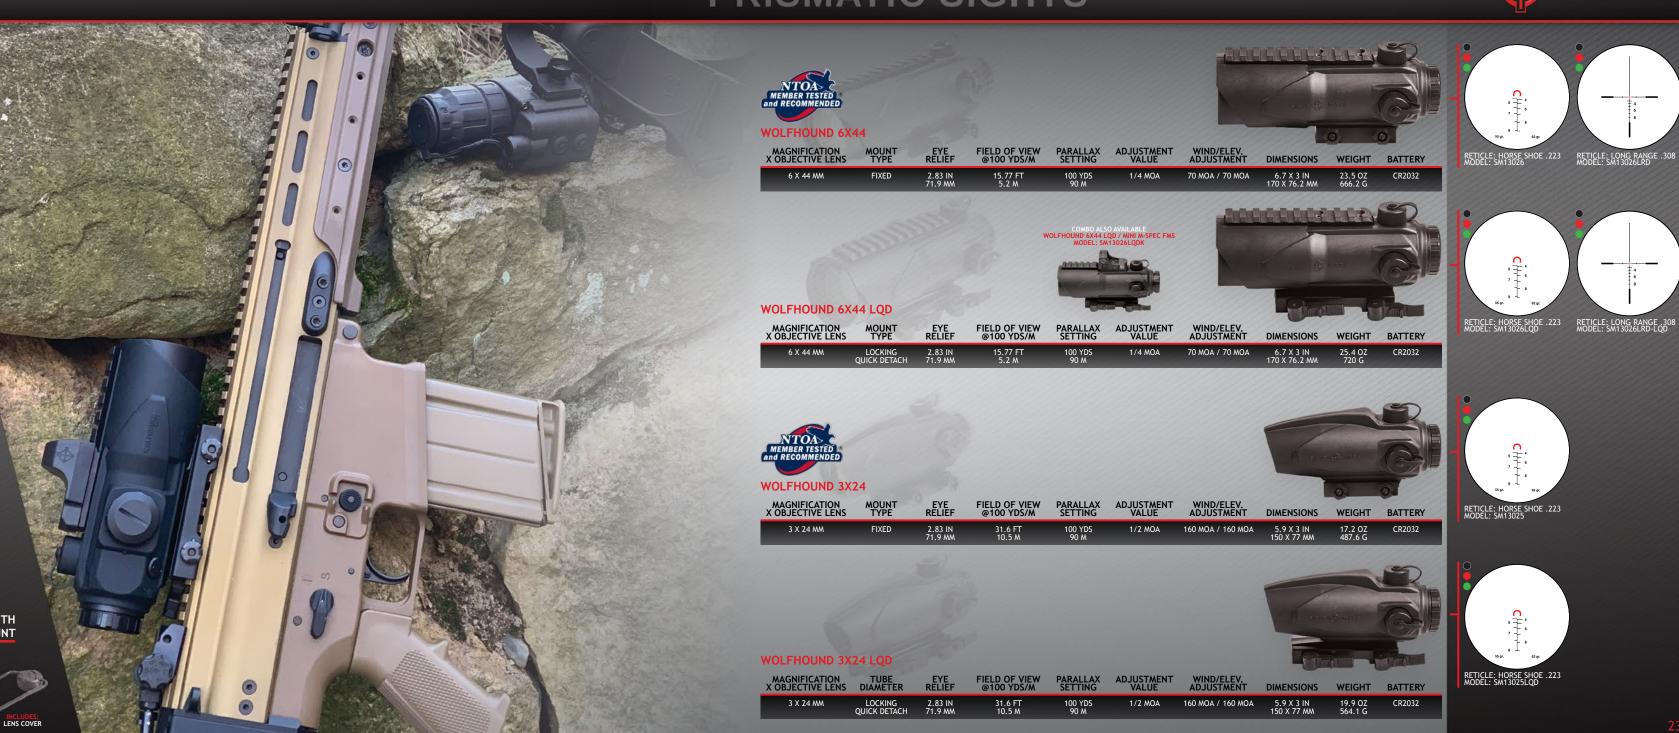

### **RIFLESCOPES**

Situated on the high ground of close- to long-range optic performance, Citadel riflescopes include affordable first-focal plane, long-range capability and second-focal-plane tactical solutions.

Citadel Series optics are perfect for precision shooters, multi-gun competitors, hunters and yes, most definitely, LEOs who demand and deserve peace-of-mind reliability.

COMPACT, SLEEK DESIGN

LOCKING OR CAPPED TURRETS