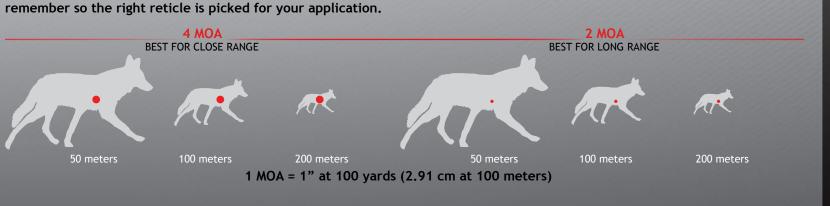

Estimating range to your target requires knowing the height or width of your target. By placing the reticle on your target, read the number of MRAD or MOA hashmarks spanning the targets height or width. Measuring the target as accurate as possible will yield a more accurate distance. Bracing your rifle on a rest or bipod will help steady the rifle which will also help count the hashmarks.

1 MOA = 1" at 100 yards (2.91 cm at 100 meters) MOA is short for minute of angle and is also a unit for angular measurement. MOA is widely used in shooting sports in North America. 1 MOA is equal to 1.047 inches at 100 yards (2.91 cm at 100 meters), but rounded to 1 inch. A riflescope with .25 MOA (1/4MOA) click adjustment means that each click will move the point of impact .25" at 100 yards, or 7.27 mm at 100 meters.