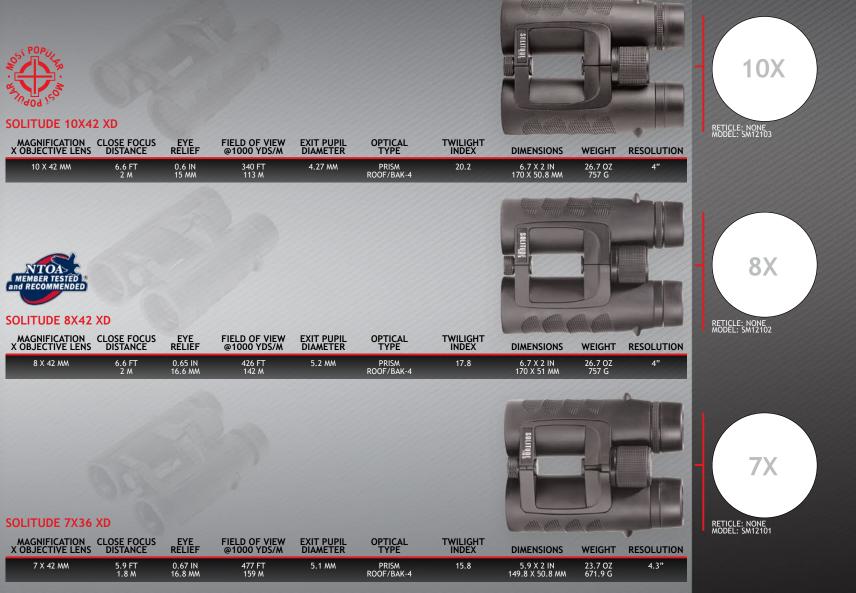

BULLET DROP COMPENSATION FOR 223 AND 308

RUBBER-ARMORED ALUMINUM BODY

FINE, ETCHED

| noond shi                   |               | 11/1/10            | <u> </u>                    | 0.                  |                     |                          |                           |                    |         |
|-----------------------------|---------------|--------------------|-----------------------------|---------------------|---------------------|--------------------------|---------------------------|--------------------|---------|
| SNIFICATION<br>JECTIVE LENS | MOUNT<br>TYPE | EYE<br>RELIEF      | FIELD OF VIEW<br>@100 YDS/M | PARALLAX<br>SETTING | ADJUSTMENT<br>VALUE | WIND/ELEV.<br>ADJUSTMENT | DIMENSIONS                | WEIGHT             | BATTERY |
| 3 X 24 MM                   | FIXED         | 2.83 IN<br>71.9 MM | 31.6 FT<br>10.5 M           | 100 YDS<br>90 M     | 1/2 MOA             | 160 MOA / 160 MOA        | 5.9 X 3 IN<br>150 X 77 MM | 17.2 OZ<br>487.6 G | CR2032  |