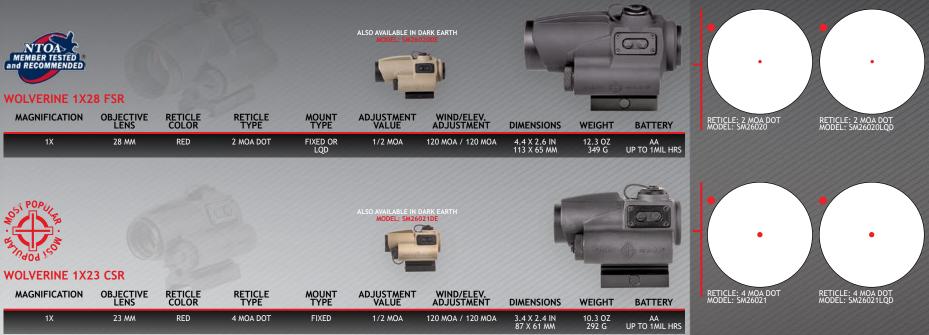

🛟 MARK



SIGHT 🛟 MARK®

### SOLAR SIGHTS



Combining state-of-the-art solar cell technology with proven battery power, our brand new solar red dots feature a dual power system to keep your red dot powered at anytime, anywhere. And forget messing with reticle brightness - an innovative Eclipse Light Management System auto dims and brightens the red dot reticle based on your environment.



COMPACT, ENCLOSED SIGHT DESIGNS

SOLAR PANEL FOR INFINITE DAYLIGHT USE

FULL METAL

ECLIPSE LIGHT MANAGMENT SYSTEM



SIGHT 🛟 MARK

SIGHT 🛟 MARK



Built for speed, Wolverine red dot sights help you make your marks with quick target acquisition and effective, rapid, repeatable fire. When it comes to clarity, crispness and affordable reliability the Wolverine has quite a bite.



# **RED DOT SIGHTS**





The Element 1x30 is a 2 MOA red dot sight, ideal for use on AR-style rifles and shotguns that features a clamp mount, reducing bulk and creating a streamlined design. A compact aluminum alloy housing keeps the Element 1"(2.54cm) shorter than the competition and provides long lasting durability.



• Lightweight, streamlined aluminum construction • IP67 waterproof rating - submergible to 1m/3ft



| GNIFICATION | OBJECTIVE<br>LENS | RETICLE<br>COLOR | RETICLE<br>TYPE | MOUNT<br>TYPE | ADJUSTMENT<br>VALUE | WIND/ELEV.<br>ADJUSTMENT | DIMENSIONS                  | WEIGHT          | BATTERY                 |
|-------------|-------------------|------------------|-----------------|---------------|---------------------|--------------------------|-----------------------------|-----------------|-