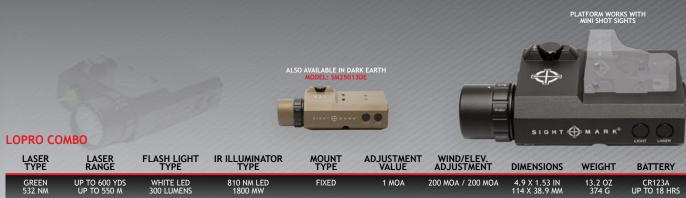

Before Bob's tireless efforts, Michigan hunters could only use rimfire rifles or shotguns for coyote-both are ineffective, possibly inhumane methods of dispatching such cunning and tough animals. Through boots-on-the-ground networking, a lot of research, 4,000 signatures and 42,000 members of his grassroots group, Bob pushed the Michigan Natural Resource Commission to pass the now-famous Amendment 11. On December 8, 2016, the order passed, opening the doors to a new world for Michigan hunters and bringing the unique adventure of night vision hunting to the Great Lake state.

Bob has been crucial in the fight to preserve hunter's way of life through education, advocation and assistance to predator hunters across Michigan and the United States, even going so far as providing in-home classes and field tutorials for new night vision hunters.