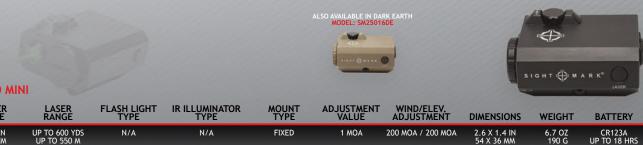

PG 37 THE DUAL POWER SYSTEM FOUND ON ELEMENT MINI SOLAR RED DOTS EXTEND BATTERY LIFE BY ALLOWING THE OPTIC TO SWITCH BETWEEN SOLAR AND BATTER POWER. INNOVATIVE ELEMENT SOLAR FEATURES INTEGRATED, PROTECTED ADJUSTMENT CAPS THAT ALSO DOUBLE ADJUSTMENT TOOLS FOR WINDAGE AND ADJUSTMENT TOOLS FOR WINDAGE AND ELEVATION, AN ABSOLUTE COWITNESS MOUNT AND A HINGED BATTERY DOOR SO DOESN'T BECOME LOST WHEN REPLACING BATTERIES - NOT THAT YOU'LL HARDLY EVER NEED TO!