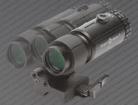

------------------|--------------------------------|------------------|---------|
|                             | AGNIFIER         |                  |                             |                        |                         |                         | GLIT                           |                  |         |
| GNIFICATION<br>JECTIVE LENS | TUBE<br>DIAMETER | EYE<br>RELIEF    | FIELD OF VIEW<br>@100 YDS/M | EXIT PUPIL<br>DIAMETER | MOUNT<br>TYPE           | ALIGNMENT<br>ADJUSTMENT | DIMENSIONS                     | WEIGHT           | BATTERY |
| 5 X 23 MM                   | 30MM             | 2.25 IN<br>57 MM | 29.6 FT<br>9 8 M            | 4.6 MM                 | LOCKING<br>OUICK DETACH | EXTERNAL                | 4.72 X 1.67 IN<br>120 X 42 5MM | 10.9 OZ          |         |



FLIP-TO-SIDE MOUNT MODEL: SM19064



FLIP-TO-SIDE MOUNT MODEL: SM19063



FLIP-TO-SIDE MOUNT MODEL: SM19062

#### T-3 TACTICAL MAGNIFIER

| GNIFICATION<br>SJECTIVE LENS | TUBE<br>DIAMETER | EYE<br>RELIEF    | FIELD OF VIEW<br>@100 YDS/M | EXIT PUPIL<br>DIAMETER | MOUNT<br>TYPE           | ALIGNMENT<br>ADJUSTMENT | DIMENSIONS                   | WEIGHT             | BATTERY |
|------------------------------|------------------|------------------|-----------------------------|------------------------|-------------------------|-------------------------|------------------------------|--------------------|---------|
| 3 X 23 MM                    | 30 MM            | 2.25 IN<br>57 MM | 43.3 FT<br>14.4 M           | 7.6 MM                 | LOCKING<br>QUICK DETACH | EXTERNAL                | 4