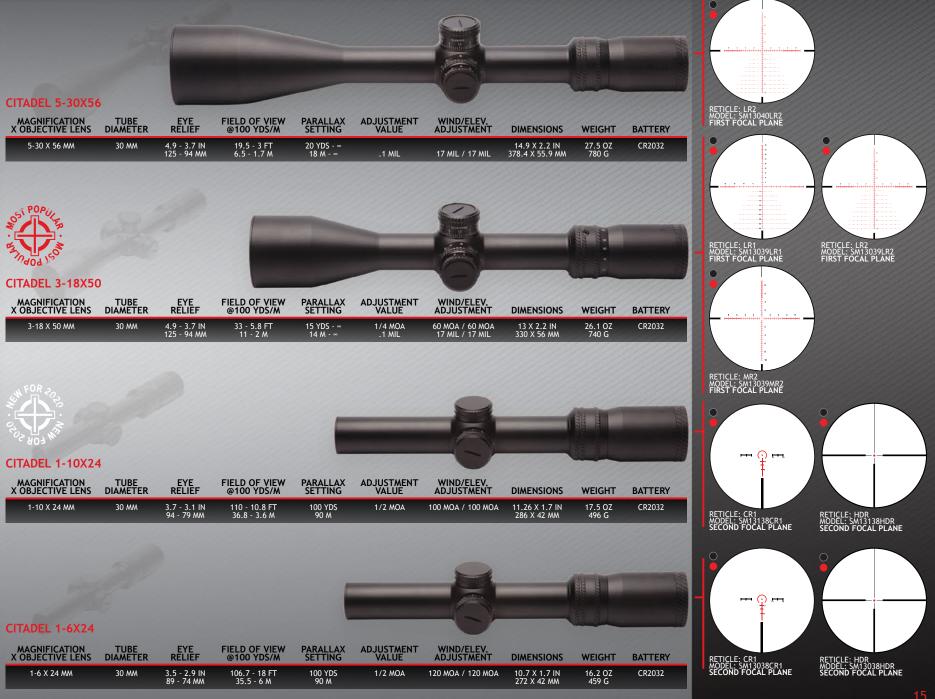

### **RIFLESCOPES**

Situated on the high ground of close- to long-range optic performance, Citadel riflescopes include affordable first-focal plane, long-range capability and second-focal-plane tactical solutions.

Citadel Series optics are perfect for precision shooters, multi-gun competitors, hunters and yes, most definitely, LEOs who demand and deserve peace-of-mind reliability.

COMPACT, SLEEK DESIGN

LOCKING OR CAPPED TURRETS