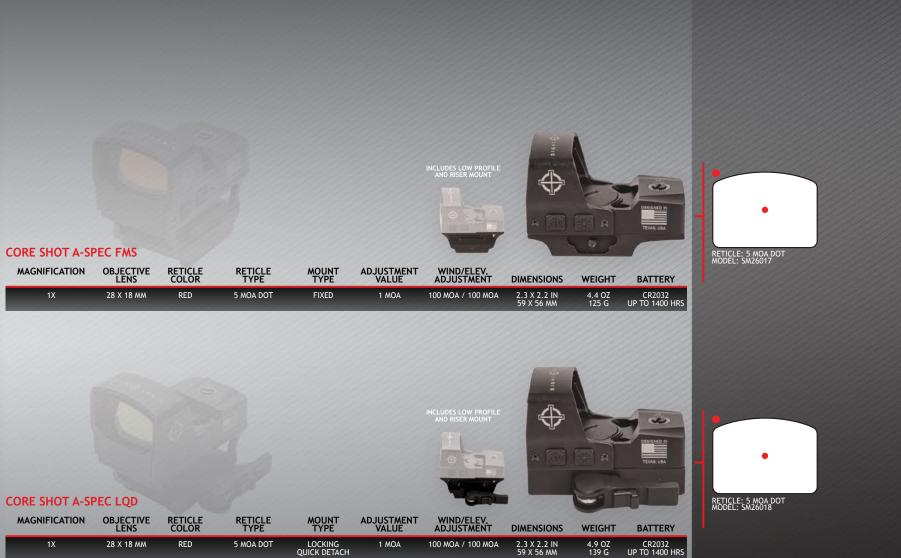

ENS ADJUSTMENT VALUE WIND/ELEV. ADJUSTMENT RETICLE DIMENSIONS WEIGHT BATTERY 120 MOA / 120 MOA 4.01 X 2.32 IN 102 X 59 MM CIRCLE DOT CROSSHAIR 1 MOA 9.6 OZ 272 G CR123A UP TO 2000 HRS 33 X 24 MM RED FIXED



### **REFLEX SIGHTS**

SIGHT 🛟 MARK

RETICLE: CIRCLE DOT CROSSHAIR MODEL: SM26035

SIGHT 🛟 MARK

19 11 11







### **REFLEX SIGHTS**

SIGHT 🛟 MARK

SIGHT 🛟 MARK



Red dot sights designed to get you on target quickly and keep you there, especially in low-light environments, can mean the difference between success and failure. Our red dot sights are built to handle your hard work day after day, hour after hour, with unfailing reliability.



WIDE, LOW-PROFILE OBJECTIVE

LOW BATTERY

FULL METAL CONSTRUCTION

IDEAL FOR PISTOL AR'S & SHOTGUNS

0

×1

### **REFLEX SIGHTS**

SIGHT 🛟 MARK



SIGHT 🛟 MARK®

### SOLAR SIGHTS



Combining state-of-the-art solar cell technology with proven battery power, our brand new solar red dots feature a dual power system to keep your red dot powered at anytime, anywhere. And forget messing with reticle brightness - an innovative Eclipse Light Management System auto dims and brightens the red dot reticle based on your environment.



COMPACT, ENCLOSED SIGHT DESIGNS

SOLAR PANEL FOR INFINITE DAYLIGHT USE

FULL METAL

ECLIPSE LIGHT MANAGMENT SYSTEM



SIGHT 🛟 MARK

SIGHT 🛟 MARK



Built for speed, Wolverine red dot sights help you make your marks with quick target acquisition and effective, rapid, repeatable fire. When it comes to clarity, crispness and affordable reliability the Wolverine has quite a bite.



# **RED DOT SIGHTS**





The El