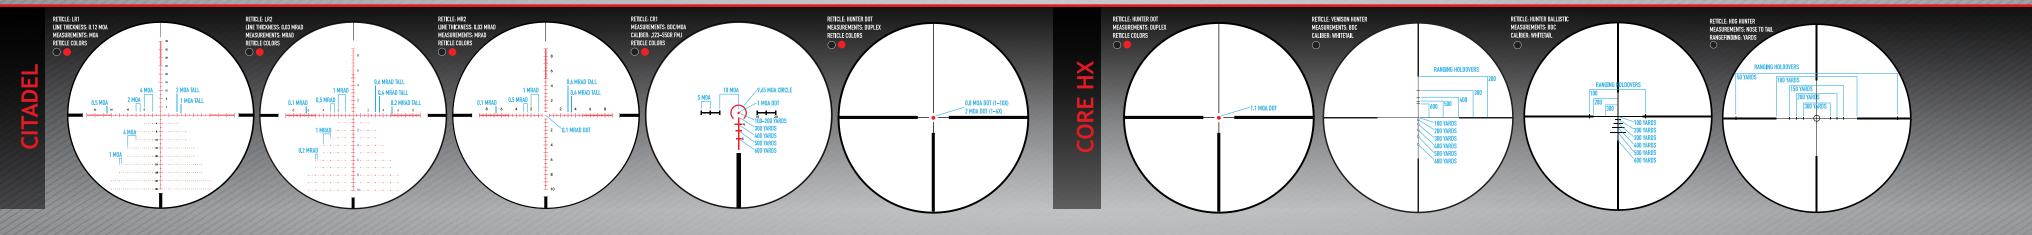

#### Reticle: LR1 Line Thickness: 0.12 MOA Measurements: MOA

The vertical and horizonta MOA scales are scaled in 2 MOA right end of the vertical and horizontal scale are scaled reticle's drop lines contain a series of reference dots for quick windage holdovers in 1 MOA increments. Finally, the aiming crosshair is 0.12 MOA.

HUNTING

he second-focal-plane HDR Hunter Dot Reticle lesigned to reduce the time it takes to acquir he reticle's aiming point. This reticle can bused for hunting various game, large or small. Th esign provides a 1.1 MOA central aiming dot a 12x, critical for precise shot placement. At 3x, t same dot is 4.4 MOA and easy for the eye to picl up. The heavy duplex posts also aids in leading the eye toward the aiming dot.

AR-223 .223 BDC

**SPORTING & TACTICAL** 

The CR1 reticle is a second-focal-plane, minute of

angle (MOA) reticle. This reticle is calibrated for

5.56x45/.223 Rem. 55gr FMJ ammo. The reticle

was designed for a 100 yds/91.44 m zero. At 6x

magnification, the 1 MOA aiming dot is used to engage

targets from 0 to 200 yds/183 m. The reticle consists

of a circle dot design for guick target acquisition

in close range engagements. At 1x magnification,

the outer circle will cover approximately 38

centimeters of a target at 25 yds / 23 m. This is

Below the aiming dot, holdovers can be used to

determine range of IPSC targets and perform ballistic

holdovers out to 600 yds / 549 m. Finally, the main

horizontal subtension is scaled in 5 MOA increments

UAL CALIBER

.223/.308 BDC

(at 6x) and can be used for leads for moving targets.

MOA DAS

nearly equivalent to shoulder width of IPSC targets.