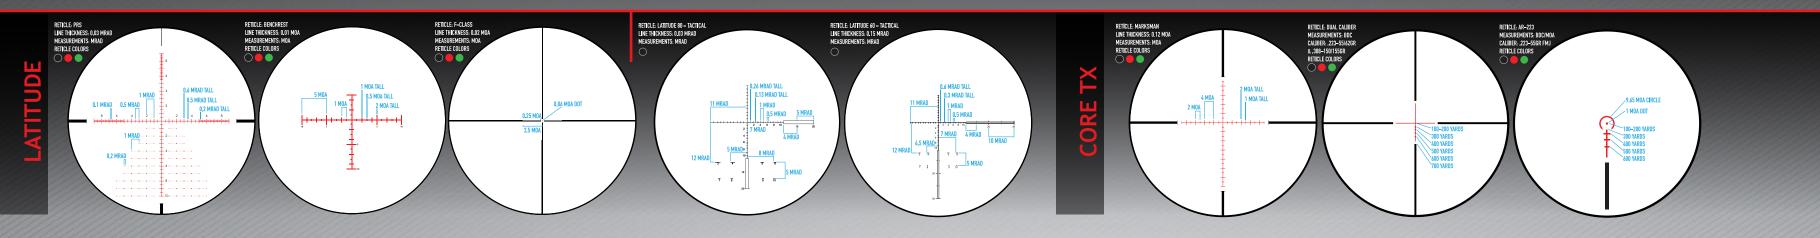

#### Reticle: LR1 Line Thickness: 0.12 MOA Measurements: MOA

The vertical and horizonta MOA scales are scaled in 2 MOA right end of the vertical and horizontal scale are scaled reticle's drop lines contain a series of reference dots for quick windage holdovers in 1 MOA increments. Finally, the aiming crosshair is 0.12 MOA.

The TMD-HW is a first-focal-plane reticle designed for long-range shooting and is based on milliradian (mrad or mil) design. Milliradian is a measurement of angle. A single mrad is equal to 10 cm at 100 meters. The reticle can be used to determine ranges and shot holdovers for wind compensation and moving targets. The vertical and horizontal mrad scales are scaled in .5 mrad increments and can be used for range finding and holdovers. The top and right end of the vertical and horizontal scale are scaled in 0.2 mrad increments for precision range estimation. The reticle's drop lines contain a series of reference dots for quick windage holdovers. Finally, the .03 mrad crosshair provides an ultra-fine aiming point for precision shooting even at 30x power.

#### Reticle: LR2 Line Thickness: 0.03 MRAD **Measurements: MRAD**

MRAD scales are scaled in 0.5 MRAD increments. The top, left, and right end of the vertical and horizontal scale are scaled in 0.1 MRAD increments. The reticle's drop lines contain a series of reference dots for quick windage holdovers in 0.2 MRAD increments. Finally, the aiming crosshair is 0.3 MRAD.