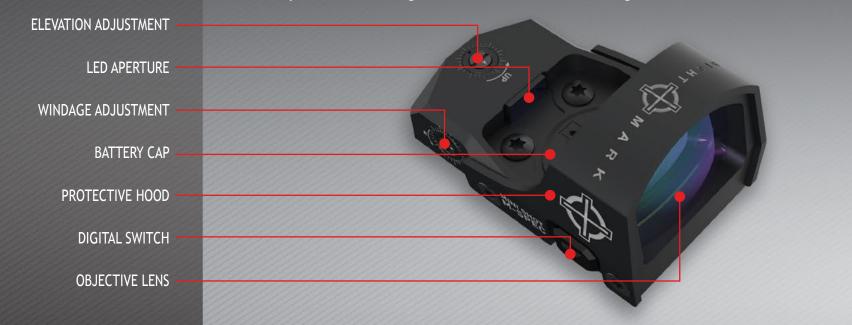

turning your pursuits into 24-hour opportunities.







| WORKS     | RIFLE  | TORQUE SPEC    | TORQUE SPEC    | MATERIAL |
|-----------|--------|----------------|----------------|----------|
| WITH      | TYPE   | HEX            | RINGS          |          |
| WRAITH HD | BOLT   | 30 - 40 IN LBS | 30 - 40 IN LBS | 6061-T6  |
| WRAITH 4K | ACTION | 3.4 - 4.5 NM   | 3.4 - 4.5 NM   | ALUMINUM |

Reflex sights and red dots are optical sights that utilize a reflective glass lens to project an illuminated reticle which is superimposed over the field of view. A reflective glass lens is used to collimate light from a light emitting diode which is reflected toward the shooter's eye. This collimated light serves as the reticle while allowing the user to also see the field of view simultaneously.





when dot is not centered in the lens

Reticles are measured in MOA to specify the amount of target the reticle covers at 100 meters and can come in different designs and sizes. The reticle coverage increases as the distance to target is increased and vice versa. This is important to



**REFLECTIVE LENS** ETCHED METAL DIAPHRAGM LIGHT EMITTING DIODE **OPTICAL DESIGN IMAGING SYSTEM** 

The reflective design used in red dots and reflex sights is simplistic, consisting two to three base components: reflective lens, light emitting diode and, in some cases, an etched metal diaphragm. The lens is usually set at an angle to redirect collimated light, the reticle, towards the shooter's eye.



What is the difference between open and tube sights?

While both sights use the same optical designs,