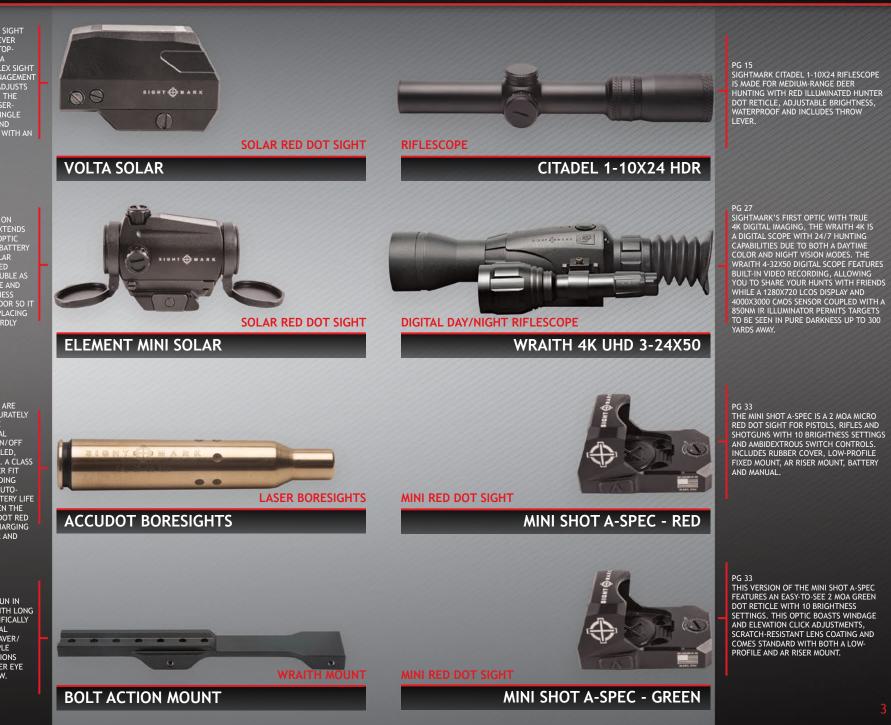

ACCESSORIES 58 - 59

PG 37 THE VOLTA IS A DURABLE RED DOT SIGHT AND ONE OF SIGHTMARK'S FIRST-EVER SOLAR OFFERINGS. POWERED BY TOP-MOUNTED SOLAR PANELS WITH AAA BATTERY BACKUP, THE VOLTA REFLEX SIGHT FEATURES THE ECLIPSE LIGHT MANAGEMENT SYSTEM WHICH ALTORATIC OLIVADURED SYSTEM, WHICH AUTOMATICALLY ADJUST RETICLE BRIGHTNESS TO FIT WITH THE SHOOTER'S ENVIRONMENT. THE USER-FRIENDLY VOLTA ALSO FEATURES SINGLE SIDE ACCESS TO BOTH WINDAGE AND ELEVATION ADJUSTMENTS, ALONG WITH AN ADJUSTABLE MOUNT HEIGHT.

PG 37 THE DUAL POWER SYSTEM FOUND ON ELEMENT MINI SOLAR RED DOTS EXTEND BATTERY LIFE BY ALLOWING THE OPTIC TO SWITCH BETWEEN SOLAR AND BATTER POWER. INNOVATIVE ELEMENT SOLAR FEATURES INTEGRATED, PROTECTED ADJUSTMENT CAPS THAT ALSO DOUBLE ADJUSTMENT TOOLS FOR WINDAGE AND ADJUSTMENT TOOLS FOR WINDAGE AND ELEVATION, AN ABSOLUTE COWITNESS MOUNT AND A HINGED BATTERY DOOR SO DOESN'T BECOME LOST WHEN REPLACING BATTERIES - NOT THAT YOU'LL HARDLY EVER NEED TO!

PG 55 ACCUDOT RED LASER BORESIGHTS ARE THE MOST EFFICIENT WAY TO ACCURATELY SIGHT-IN YOUR FIREARM AND SAVE AMMO. THEY FEATURE AN INTERNAL RECHARGEABLE BATTERY, AUTO-ON/OFF FUNCTIONALITY AND A THICK-WALLED, PRECISION-MACHINED BRASS CASE. A CLASS IIIA LASER AND IMPROVED CHAMBER FIT INCREASE YOUR CHANCES OF LANDING ON PAPER ON YOUR FIRST SHOT. AUTO-ACTIVATION ALSO HELPS SAVE BATTERY LIFE AND CONSUMES POWER ONLY WHEN THE BORESIGHT IS CHAMBERED. ACCUDOT RED LASER BORESIGHTS INCLUDE RECHARGING DOCK, USB CABLE, WALL ADAPTER AND CARRYING CASE.

PG 59 HUNT WITH YOUR BOLT-ACTION GUN IN HIGH DEFINITION USING THE WRAITH LONG MOUNT CANTILEVER MOUNT SPECIFICALLY DESIGNED FOR THE WRAITH DIGITAL DAY/NIGHT RIFLESCOPE. THIS WEAVER PICATINNY MOUNT OFFERS MULTIPLE MOUNTING POSITIONS, AND POSITIONS YOUR SCOPE FORWARD FOR PROPER EYE RELIEF AND A WIDER FIELD OF VIEW.